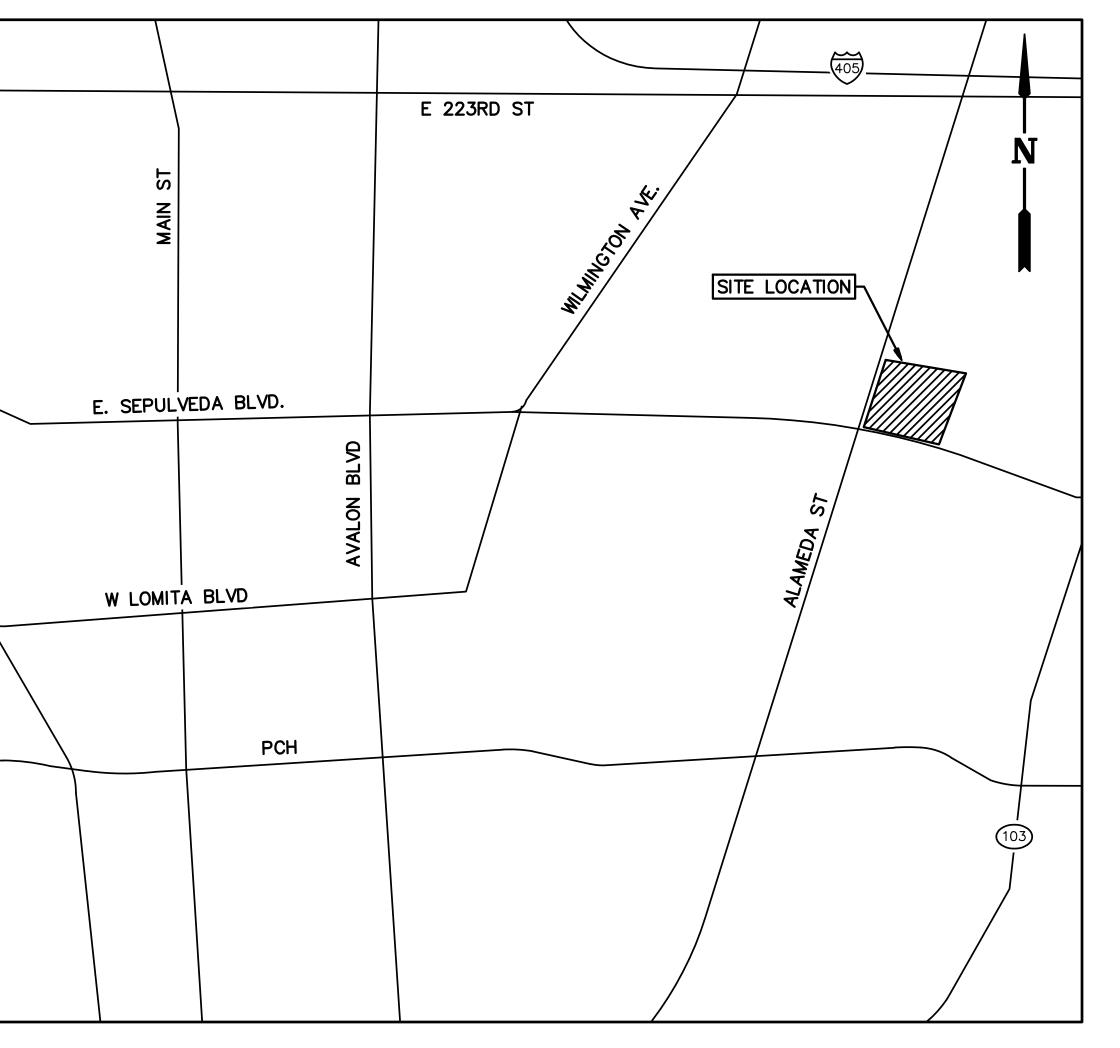

SITE LOCATION SCALE: N.T.S.

| PROFESS/ONA |     |          |      |           |                               |     |     | •     | TESORO LOGISTICS OPERATIONS LLC |
|-------------|-----|----------|------|-----------|-------------------------------|-----|-----|-------|---------------------------------|
| No. C60068  |     |          |      |           |                               |     |     |       | COVER SHEET                     |
| EXP. 6/30/  |     |          |      |           |                               |     |     |       | 2149 E. SEPULVEDA BLVD.         |
| CIVIL IIT   | В   | 09/25/19 | -    | -         | PLANNING DEPARTMENT SUBMITTAL | JVD | HN  | I RFR | GRID: TYPE: 1 SUBTYPE:          |
| OF CALIFORT | A   | 07/24/19 | -    | -         | PLANNING DEPARTMENT SUBMITTAL | JVD | HN  | I RFR |                                 |
|             | REV | DATE     | AUTH | PROJ ENGR | DESCRIPTION                   | BY  | СКІ | ) APR | NO. 2149 CUP-COVER B            |