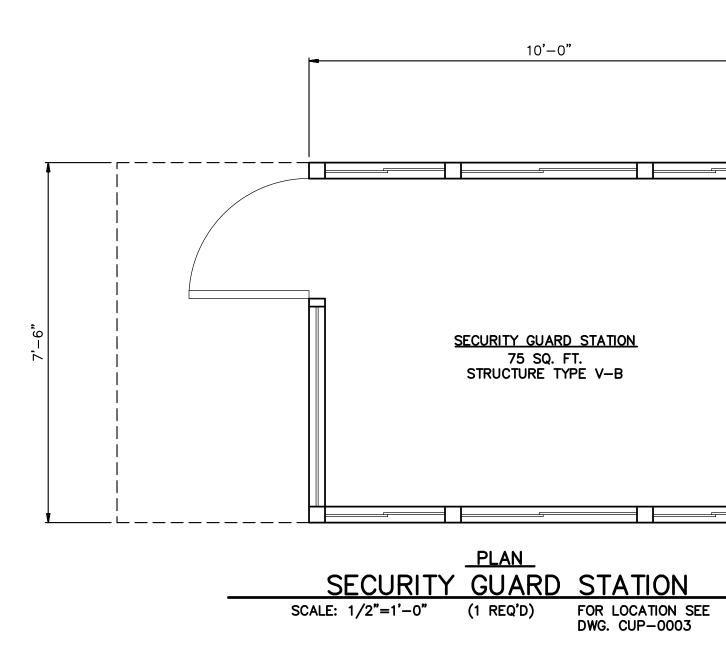

### **RE-ISSUED FOR PLAN CHECK** 09/25/19

INDEX REV INDEXR

|                                              | LOTS AND BUILDING / ENCLOSURE AREAS:<br>LOT 2 AREA (THIS PROJECT) :                                                                                                                                                                                                                            |               |
|----------------------------------------------|------------------------------------------------------------------------------------------------------------------------------------------------------------------------------------------------------------------------------------------------------------------------------------------------|---------------|
|                                              | SHIPPING CONTAINER STORAGE &<br>EMPLOYEE PARKING AREAS: (20.02 ACRES                                                                                                                                                                                                                           |               |
|                                              | ENCLOSURES :<br>SECURITY GUARD SHACK #1 (3.5'X8'): 28 SF<br>SECURITY GUARD SHACK #2 (3.5'X8'): 28 SF<br>(FOR SECURITY GUARD SHACK #1 & #2 FLOOR PLAN &<br>ELEVATIONS, SEE DRAWING CUP-0005)                                                                                                    |               |
| J                                            | SECURITY GUARD STATION (7.5'X10'): 75 SF<br>(FOR SECURITY GUARD STATION FLOOR PLAN & ELEVATIONS,<br>SEE DRAWING CUP-0005)                                                                                                                                                                      |               |
|                                              | RESTROOM ENCLOSURE (8'X20'): 160 SF<br>(FOR RESTROOM ENCLOSURE FLOOR PLAN AND ACCESS RAMP,<br>SEE ATTACHED MANUFACTURER DRAWINGS).                                                                                                                                                             |               |
|                                              | GENERAL NOTES:                                                                                                                                                                                                                                                                                 |               |
|                                              | 1. SITE LOCATION IS COMPLETELY BUILT OUT TO ACCOMMODATE<br>A TRUCK SHIPPING YARD. NO GRADING IS REQUIRED.                                                                                                                                                                                      |               |
|                                              | 2. EVERYTHING SHOWN IS EXISTING, EXCEPT AS IDENTIFIED.<br>EXISTING STRIPING TO BE MODIFIED, AND RE-STRIPED AS<br>REQUIRED.                                                                                                                                                                     |               |
|                                              | 3. THERE ARE EXISTING STORM DRAIN SYSTEMS ON-SITE, AND<br>SOME DRAINAGE INTO LANDSCAPE AREAS.                                                                                                                                                                                                  |               |
|                                              | 4. THE YARD IS COMPLETELY PAVED WITH ASPHALT BETWEEN<br>THE PERIMETER FENCING. TENANT SHALL REPAIR AND/OR<br>PATCH PARKING & CONTAINER STORAGE AREAS AS REQUIRED.                                                                                                                              | $\mathcal{F}$ |
|                                              | 5. THE SITE HAS EXISTING LANDSCAPING IN THE AREA SHOWN.<br>SITE LANDSCAPING INCLUDES TREES, BUSHES, AND GROUND<br>COVER. THE PARKWAY ON ALAMEDA AND SEPULVEDA ARE<br>LANDSCAPED WITH TREES.                                                                                                    |               |
|                                              | 6. THERE ARE NO TRUCK DOCKS OR RAMPS.                                                                                                                                                                                                                                                          |               |
|                                              | 7. THERE ARE EXISTING UTILITY & LIGHT POLES ALONG THE<br>STREET FRONTAGE. THERE ARE NO UTILITY POLES ON THE<br>CONNECTOR ROAD.                                                                                                                                                                 |               |
|                                              | 8. THE FOUR LOTS HAVE SOME ABOVE AND BELOW GROUND<br>UTILITIES.                                                                                                                                                                                                                                |               |
|                                              | 19. GUARD SHACKS AND GUARD STATION ARE SINGLE<br>OCCUPANCY STRUCTURES AND SHALL BE SUPPORTED ABOVE<br>STANDARD CURB HEIGHT ON PERMANENT FOUNDATIONS 8<br>INCHES ABOVE PAVEMENT AND ARE EXEMPT FROM ADA<br>REQUIREMENTS. BUILDING PERMITS SHALL BE OBTAINED PER<br>CMC SECTION 9148.6(B)(4)(f). |               |
|                                              | 10. WATER SERVICE IS AVAILABLE ON ALAMEDA AND<br>SEPULVEDA.                                                                                                                                                                                                                                    |               |
|                                              | 11. REFER TO DRAWINGS S-0 THRU S-3 FOR STAIR AND RAMP                                                                                                                                                                                                                                          |               |
| PERTY LINE &                                 | PLANS AND DETAILS.<br>12. ALL EXISTING FENCING WILL BE REPAIRED OR RE-INSTALLED<br>AS REQUIRED AND PRIVACY SLATS SHALL BE INSTALLED ON<br>ALL PROPERTY FENCING TO SCREEN FROM PUBLIC VIEW                                                                                                      |               |
| INLINK FENCE                                 | ADJACENT TO ANY PUBLIC RIGHT-OF-WAY.<br>13. NO STACKING OF CONTAINERS WILL OCCUR ON-SITE.                                                                                                                                                                                                      |               |
|                                              | 14. TENANT TO PROVIDE MINIMUM SETBACK AS NOTED ON THIS DRAWING IN ACCORDANCE WITH CMC SECTION 9148.6.                                                                                                                                                                                          |               |
|                                              | 15. TRASH ENCLOSURE SHALL BE ENCLOSED ON 3 SIDES WITH<br>WALLS WITH A MINIMUM OF 4.5'W X 6'L X 6'T DIMENSIONS IN<br>ACCORDANCE WITH CMC SECTIONS 9164.3 & 9164.5.                                                                                                                              |               |
| ₩Ţ \ `\ `                                    | 16. PARKING SPACES SHOWN ARE FOR GRAPHICAL<br>REPRESENTATION ONLY AND IS BASED ON RECORD DATA<br>PROVIDED BY THE OWNER AND IS NOT INTENDED TO BE USED                                                                                                                                          |               |
|                                              | AS A STRIPING PLAN.<br>17. CARGO CONTAINERS SHALL NOT BE STORED WITHIN FIVE (5)<br>FEET OF ANY REQUIRED SCREENING WALL NOR WITHIN TWENTY                                                                                                                                                       | }             |
|                                              | (20) FEET OF ANY STRUCTURE OR BUILDING.                                                                                                                                                                                                                                                        | )             |
| S.F.                                         | FH FIRE HYDRANT                                                                                                                                                                                                                                                                                |               |
| S.F.<br>S.F.                                 |                                                                                                                                                                                                                                                                                                |               |
|                                              |                                                                                                                                                                                                                                                                                                |               |
|                                              | · PROPOSED LOT LINES                                                                                                                                                                                                                                                                           |               |
|                                              | PROPERTY LINE                                                                                                                                                                                                                                                                                  |               |
| (EXISTING)                                   | EXISTING LANDSCAPE                                                                                                                                                                                                                                                                             |               |
|                                              | SOME LANDSCAPING, NO IRRIGATION                                                                                                                                                                                                                                                                |               |
|                                              |                                                                                                                                                                                                                                                                                                |               |
|                                              | TESORO LOGISTICS OPERATIONS LLC                                                                                                                                                                                                                                                                |               |
|                                              | PLOT PLAN                                                                                                                                                                                                                                                                                      |               |
| RTMENT SUBMITTAL JVD<br>RTMENT SUBMITTAL JVD | HN RFR CUP<br>2149 E. SEPULVEDA BLVD.                                                                                                                                                                                                                                                          |               |
| RTMENT SUBMITTAL JVD                         | HN RFR GRID: TYPE: 1 SUBTYPE:                                                                                                                                                                                                                                                                  |               |
| TMENT SUBMITTAL -<br>DESCRIPTION BY          | DWGREVISIONCKD APRNO.2149 CUP-0003D                                                                                                                                                                                                                                                            |               |
|                                              |                                                                                                                                                                                                                                                                                                |               |

INDEXREV REV ŭ

<u>REAR ELEVATION</u> SECURITY GUARD STATION

|                   | î<br>Î | 01-7 |         |                                                                                   |          |
|-------------------|--------|------|---------|-----------------------------------------------------------------------------------|----------|
| _                 |        |      | <u></u> | <u>RIGHT ELEVATION</u>                                                            |          |
|                   |        |      |         | TESORO LOGISTICS OPERATION                                                        | IS LLC   |
|                   |        |      |         | GUARD SHACK & GUARD STATIO<br>FLOOR PLANS & ELEVATIONS<br>2149 E. SEPULVEDA BLVD. | N        |
| ARTMENT SUBMITTAL | JVD    | ΗN   | RFR     | GRID: TYPE: 1 SUB                                                                 | TYPE:    |
| ARTMENT SUBMITTAL | JVD    | ΗN   |         | DWG 2149 CUP-0005                                                                 | REVISION |
| DESCRIPTION       | BY     | CKD  | APR     | NO. 2149 COP-0005                                                                 | В        |