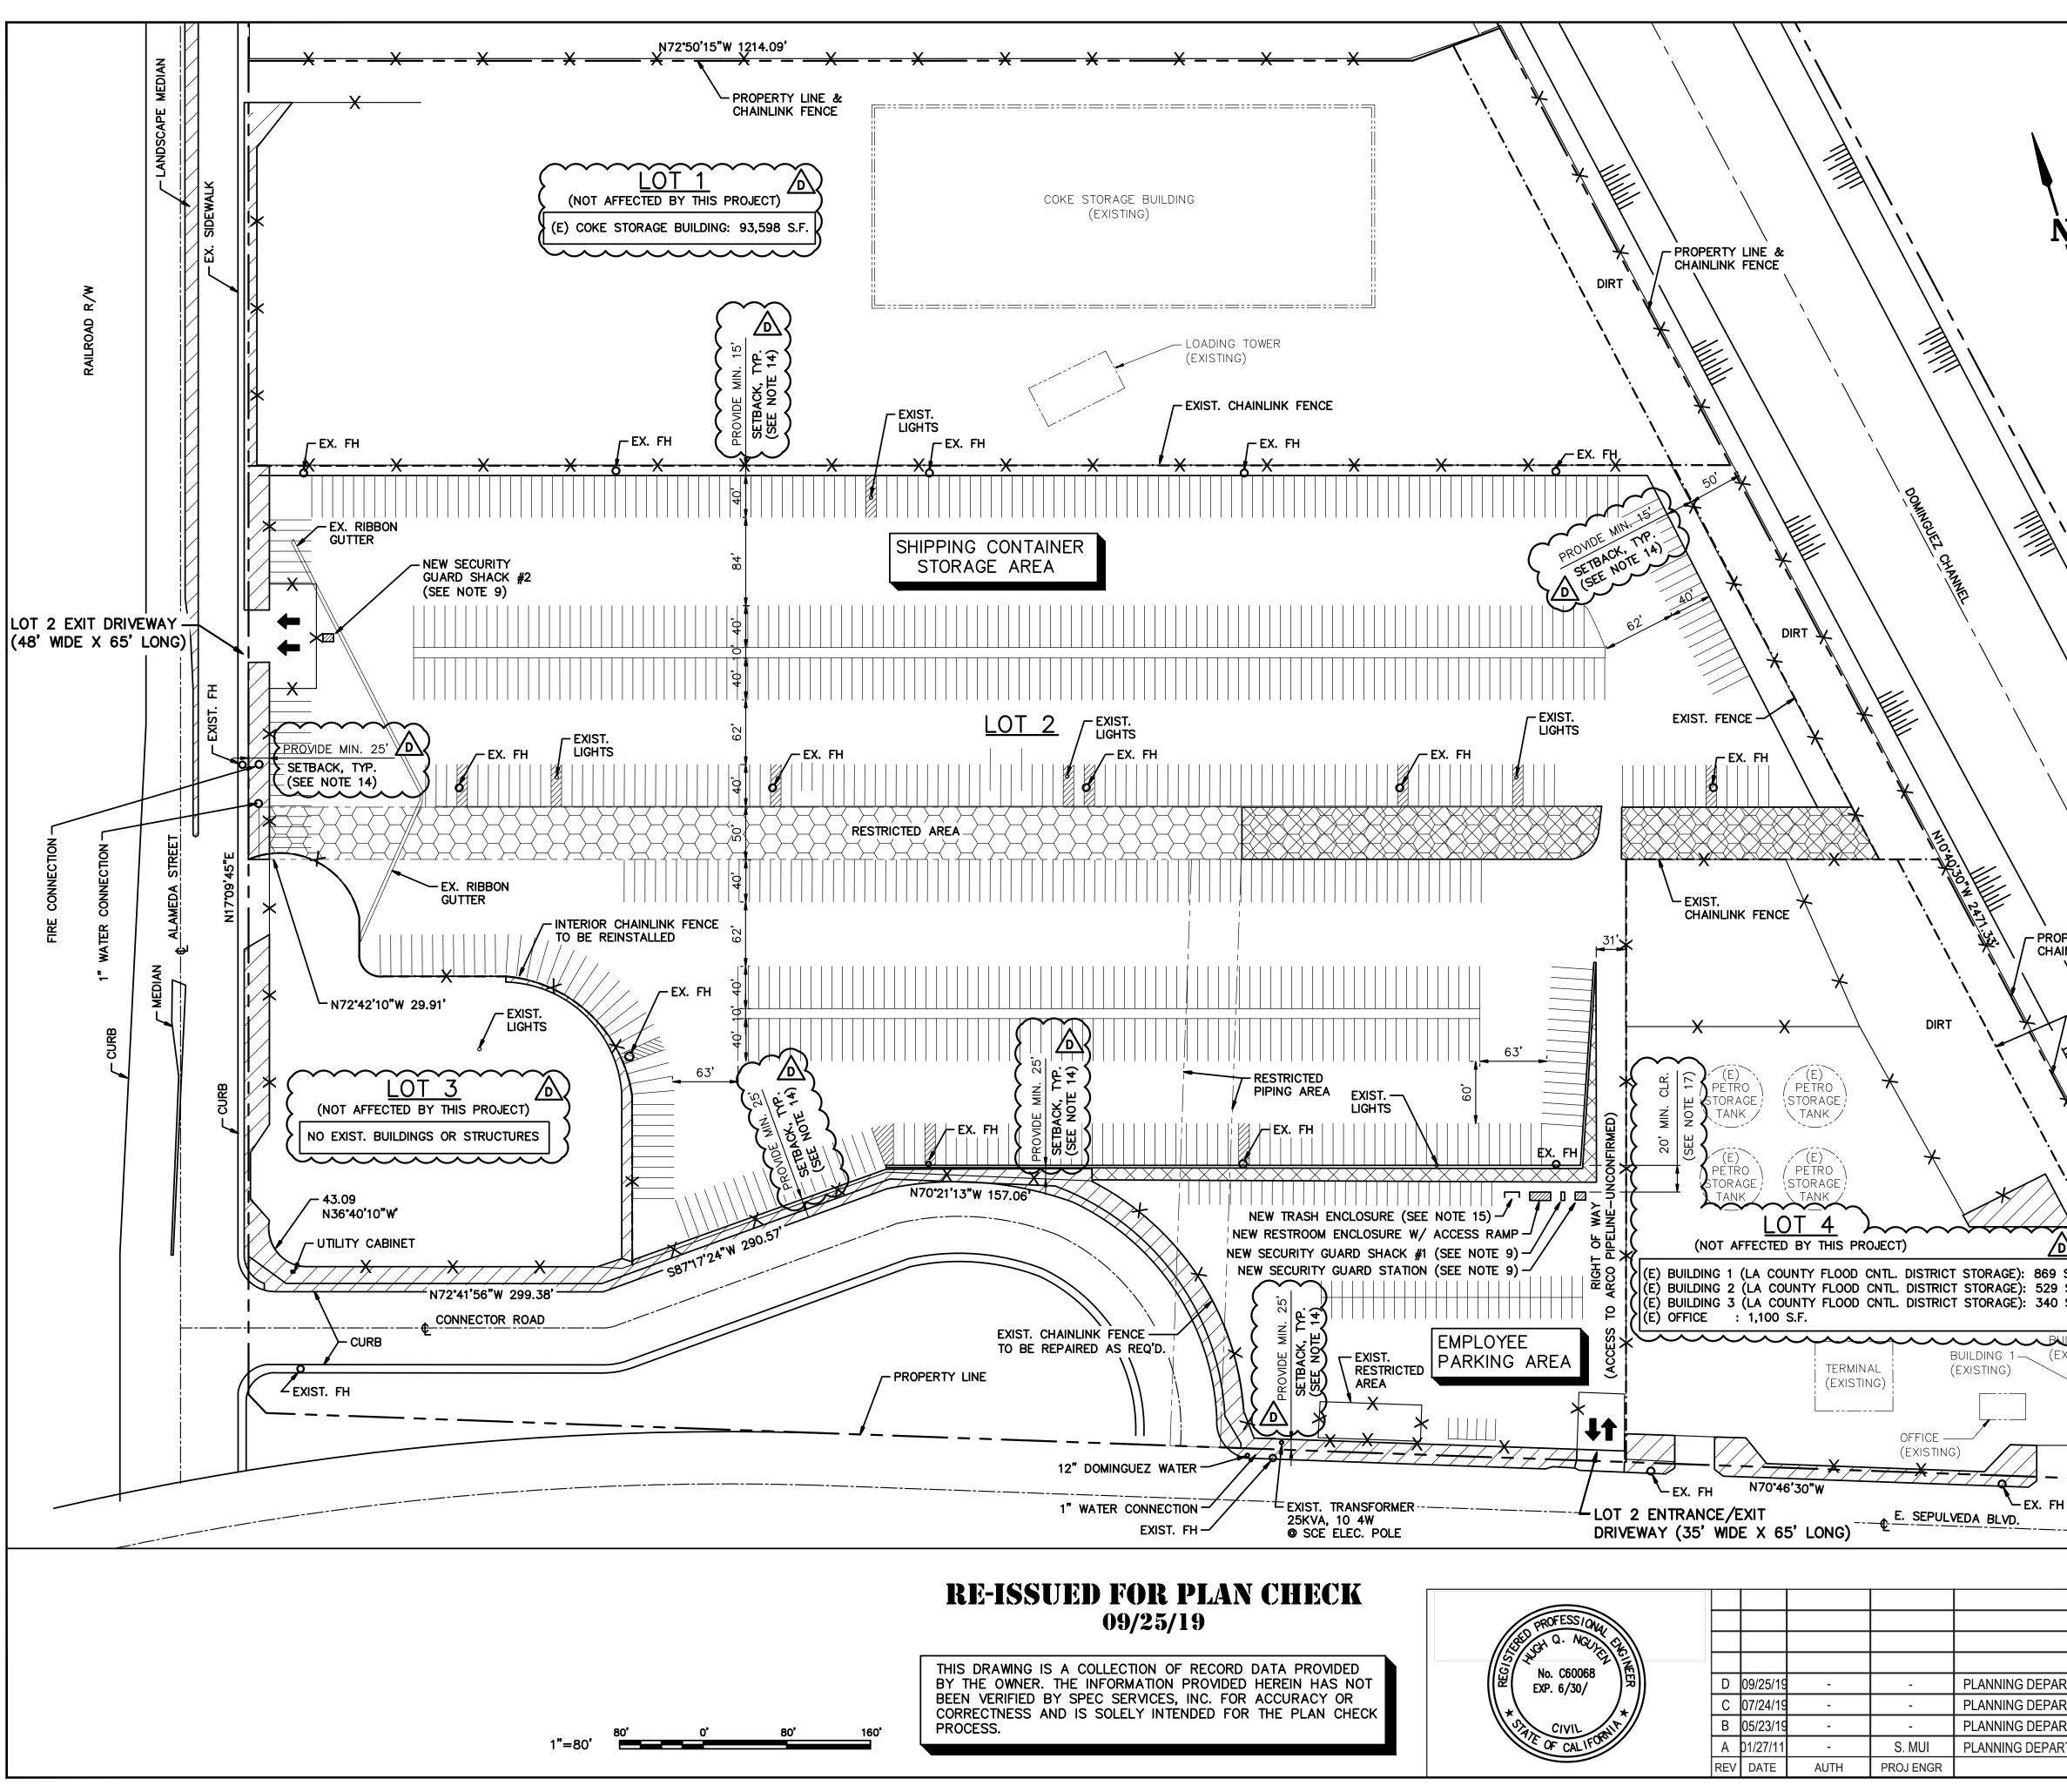

## PROJECT DATA: CONDITIONAL USE PERMIT (CUP) NO. : 1093-19 DESIGN OVERLAY REVIEW (DOR) NO. : 1770-19 SITE TENANT : SHIPPER'S TRANSPORT EXPRESS SITE TENANT CONTACT : BRENDA GUTIERREZ EMAIL : BRENDA.GUTIERREZ@SHIPPERSTRANSPORT.COM PHONE : 562-424-5525 PROJECT MANAGER : BOB REBHOLZ SPEC SERVICES, INC. PHONE : (714) 963-8077 EXT. 1129 **PROJECT DESCRIPTION:** CONDITIONAL USE PERMIT (CUP) FOR TRUCK AND CARGO CONTAINER STORAGE/PARKING AND INSTALLATION OF (4) MODULAR ENCLOSURES (2 GUARD SHACKS, 1 GUARD STATION & 1 RESTROOM FACILITY) ON EXISTING (20.02) ACRE SITE LOCATED AT 2149 E. SEPULVEDA BLVD. SITE TO ALSO INCLUDE: (A) 704 SHIPPING CONTAINER SPACES (12'X40') (B) 66 TRUCK PARKING SPACES (12'X25') (C) 5 STANDARD VEHICLE PARKING SPACES (9'X20')

### **RE-ISSUED FOR PLAN CHECK** 09/25/19

INDEX REV INDEXR

|                                              | LOTS AND BUILDING / ENCLOSURE AREAS:<br>LOT 2 AREA (THIS PROJECT) :                                                                                                                                                                                                                            |               |
|----------------------------------------------|------------------------------------------------------------------------------------------------------------------------------------------------------------------------------------------------------------------------------------------------------------------------------------------------|---------------|
|                                              | SHIPPING CONTAINER STORAGE &<br>EMPLOYEE PARKING AREAS: (20.02 ACRES                                                                                                                                                                                                                           |               |
|                                              | ENCLOSURES :<br>SECURITY GUARD SHACK #1 (3.5'X8'): 28 SF<br>SECURITY GUARD SHACK #2 (3.5'X8'): 28 SF<br>(FOR SECURITY GUARD SHACK #1 & #2 FLOOR PLAN &<br>ELEVATIONS, SEE DRAWING CUP-0005)                                                                                                    |               |
| J                                            | SECURITY GUARD STATION (7.5'X10'): 75 SF<br>(FOR SECURITY GUARD STATION FLOOR PLAN & ELEVATIONS,<br>SEE DRAWING CUP-0005)                                                                                                                                                                      |               |
|                                              | RESTROOM ENCLOSURE (8'X20'): 160 SF<br>(FOR RESTROOM ENCLOSURE FLOOR PLAN AND ACCESS RAMP,<br>SEE ATTACHED MANUFACTURER DRAWINGS).                                                                                                                                                             |               |
|                                              | GENERAL NOTES:                                                                                                                                                                                                                                                                                 |               |
|                                              | 1. SITE LOCATION IS COMPLETELY BUILT OUT TO ACCOMMODATE<br>A TRUCK SHIPPING YARD. NO GRADING IS REQUIRED.                                                                                                                                                                                      |               |
|                                              | 2. EVERYTHING SHOWN IS EXISTING, EXCEPT AS IDENTIFIED.<br>EXISTING STRIPING TO BE MODIFIED, AND RE-STRIPED AS<br>REQUIRED.                                                                                                                                                                     |               |
|                                              | 3. THERE ARE EXISTING STORM DRAIN SYSTEMS ON-SITE, AND<br>SOME DRAINAGE INTO LANDSCAPE AREAS.                                                                                                                                                                                                  |               |
|                                              | 4. THE YARD IS COMPLETELY PAVED WITH ASPHALT BETWEEN<br>THE PERIMETER FENCING. TENANT SHALL REPAIR AND/OR<br>PATCH PARKING & CONTAINER STORAGE AREAS AS REQUIRED.                                                                                                                              | $\mathcal{F}$ |
|                                              | 5. THE SITE HAS EXISTING LANDSCAPING IN THE AREA SHOWN.<br>SITE LANDSCAPING INCLUDES TREES, BUSHES, AND GROUND<br>COVER. THE PARKWAY ON ALAMEDA AND SEPULVEDA ARE<br>LANDSCAPED WITH TREES.                                                                                                    |               |
|                                              | 6. THERE ARE NO TRUCK DOCKS OR RAMPS.                                                                                                                                                                                                                                                          |               |
|                                              | 7. THERE ARE EXISTING UTILITY & LIGHT POLES ALONG THE<br>STREET FRONTAGE. THERE ARE NO UTILITY POLES ON THE<br>CONNECTOR ROAD.                                                                                                                                                                 |               |
|                                              | 8. THE FOUR LOTS HAVE SOME ABOVE AND BELOW GROUND<br>UTILITIES.                                                                                                                                                                                                                                |               |
|                                              | 19. GUARD SHACKS AND GUARD STATION ARE SINGLE<br>OCCUPANCY STRUCTURES AND SHALL BE SUPPORTED ABOVE<br>STANDARD CURB HEIGHT ON PERMANENT FOUNDATIONS 8<br>INCHES ABOVE PAVEMENT AND ARE EXEMPT FROM ADA<br>REQUIREMENTS. BUILDING PERMITS SHALL BE OBTAINED PER<br>CMC SECTION 9148.6(B)(4)(f). |               |
|                                              | 10. WATER SERVICE IS AVAILABLE ON ALAMEDA AND<br>SEPULVEDA.                                                                                                                                                                                                                                    |               |
|                                              | 11. REFER TO DRAWINGS S-0 THRU S-3 FOR STAIR AND RAMP                                                                                                                                                                                                                                          |               |
| PERTY LINE &                                 | PLANS AND DETAILS.<br>12. ALL EXISTING FENCING WILL BE REPAIRED OR RE-INSTALLED<br>AS REQUIRED AND PRIVACY SLATS SHALL BE INSTALLED ON<br>ALL PROPERTY FENCING TO SCREEN FROM PUBLIC VIEW                                                                                                      |               |
| INLINK FENCE                                 | ADJACENT TO ANY PUBLIC RIGHT-OF-WAY.<br>13. NO STACKING OF CONTAINERS WILL OCCUR ON-SITE.                                                                                                                                                                                                      |               |
|                                              | 14. TENANT TO PROVIDE MINIMUM SETBACK AS NOTED ON THIS DRAWING IN ACCORDANCE WITH CMC SECTION 9148.6.                                                                                                                                                                                          |               |
|                                              | 15. TRASH ENCLOSURE SHALL BE ENCLOSED ON 3 SIDES WITH<br>WALLS WITH A MINIMUM OF 4.5'W X 6'L X 6'T DIMENSIONS IN<br>ACCORDANCE WITH CMC SECTIONS 9164.3 & 9164.5.                                                                                                                              |               |
| ₩Ţ \ `\ `                                    | 16. PARKING SPACES SHOWN ARE FOR GRAPHICAL<br>REPRESENTATION ONLY AND IS BASED ON RECORD DATA<br>PROVIDED BY THE OWNER AND IS NOT INTENDED TO BE USED                                                                                                                                          |               |
|                                              | AS A STRIPING PLAN.<br>17. CARGO CONTAINERS SHALL NOT BE STORED WITHIN FIVE (5)<br>FEET OF ANY REQUIRED SCREENING WALL NOR WITHIN TWENTY                                                                                                                                                       | }             |
|                                              | (20) FEET OF ANY STRUCTURE OR BUILDING.                                                                                                                                                                                                                                                        | )             |
| S.F.                                         | FH FIRE HYDRANT                                                                                                                                                                                                                                                                                |               |
| S.F.<br>S.F.                                 |                                                                                                                                                                                                                                                                                                |               |
|                                              |                                                                                                                                                                                                                                                                                                |               |
|                                              | · PROPOSED LOT LINES                                                                                                                                                                                                                                                                           |               |
|                                              | PROPERTY LINE                                                                                                                                                                                                                                                                                  |               |
| (EXISTING)                                   | EXISTING LANDSCAPE                                                                                                                                                                                                                                                                             |               |
|                                              | SOME LANDSCAPING, NO IRRIGATION                                                                                                                                                                                                                                                                |               |
|                                              |                                                                                                                                                                                                                                                                                                |               |
|                                              | TESORO LOGISTICS OPERATIONS LLC                                                                                                                                                                                                                                                                |               |
|                                              | PLOT PLAN                                                                                                                                                                                                                                                                                      |               |
| RTMENT SUBMITTAL JVD<br>RTMENT SUBMITTAL JVD | HN RFR CUP<br>2149 E. SEPULVEDA BLVD.                                                                                                                                                                                                                                                          |               |
| RTMENT SUBMITTAL JVD                         | HN RFR GRID: TYPE: 1 SUBTYPE:                                                                                                                                                                                                                                                                  |               |
| TMENT SUBMITTAL -<br>DESCRIPTION BY          | DWGREVISIONCKD APRNO.2149 CUP-0003D                                                                                                                                                                                                                                                            |               |
|                                              |                                                                                                                                                                                                                                                                                                |               |