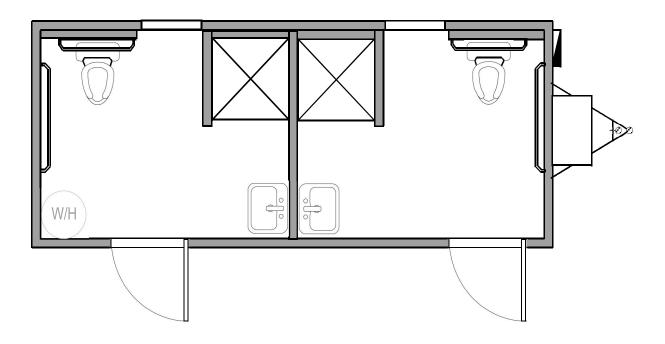

### **RE-ISSUED FOR PLAN CHECK** 09/25/19

INDEX REV INDEXR

|                                              | LOTS AND BUILDING / ENCLOSURE AREAS:<br>LOT 2 AREA (THIS PROJECT) :                                                                                                                                                                                                                            |               |
|----------------------------------------------|------------------------------------------------------------------------------------------------------------------------------------------------------------------------------------------------------------------------------------------------------------------------------------------------|---------------|
|                                              | SHIPPING CONTAINER STORAGE &<br>EMPLOYEE PARKING AREAS: (20.02 ACRES                                                                                                                                                                                                                           |               |
|                                              | ENCLOSURES :<br>SECURITY GUARD SHACK #1 (3.5'X8'): 28 SF<br>SECURITY GUARD SHACK #2 (3.5'X8'): 28 SF<br>(FOR SECURITY GUARD SHACK #1 & #2 FLOOR PLAN &<br>ELEVATIONS, SEE DRAWING CUP-0005)                                                                                                    |               |
| J                                            | SECURITY GUARD STATION (7.5'X10'): 75 SF<br>(FOR SECURITY GUARD STATION FLOOR PLAN & ELEVATIONS,<br>SEE DRAWING CUP-0005)                                                                                                                                                                      |               |
|                                              | RESTROOM ENCLOSURE (8'X20'): 160 SF<br>(FOR RESTROOM ENCLOSURE FLOOR PLAN AND ACCESS RAMP,<br>SEE ATTACHED MANUFACTURER DRAWINGS).                                                                                                                                                             |               |
|                                              | GENERAL NOTES:                                                                                                                                                                                                                                                                                 |               |
|                                              | 1. SITE LOCATION IS COMPLETELY BUILT OUT TO ACCOMMODATE<br>A TRUCK SHIPPING YARD. NO GRADING IS REQUIRED.                                                                                                                                                                                      |               |
|                                              | 2. EVERYTHING SHOWN IS EXISTING, EXCEPT AS IDENTIFIED.<br>EXISTING STRIPING TO BE MODIFIED, AND RE-STRIPED AS<br>REQUIRED.                                                                                                                                                                     |               |
|                                              | 3. THERE ARE EXISTING STORM DRAIN SYSTEMS ON-SITE, AND<br>SOME DRAINAGE INTO LANDSCAPE AREAS.                                                                                                                                                                                                  |               |
|                                              | 4. THE YARD IS COMPLETELY PAVED WITH ASPHALT BETWEEN<br>THE PERIMETER FENCING. TENANT SHALL REPAIR AND/OR<br>PATCH PARKING & CONTAINER STORAGE AREAS AS REQUIRED.                                                                                                                              | $\mathcal{F}$ |
|                                              | 5. THE SITE HAS EXISTING LANDSCAPING IN THE AREA SHOWN.<br>SITE LANDSCAPING INCLUDES TREES, BUSHES, AND GROUND<br>COVER. THE PARKWAY ON ALAMEDA AND SEPULVEDA ARE<br>LANDSCAPED WITH TREES.                                                                                                    |               |
|                                              | 6. THERE ARE NO TRUCK DOCKS OR RAMPS.                                                                                                                                                                                                                                                          |               |
|                                              | 7. THERE ARE EXISTING UTILITY & LIGHT POLES ALONG THE<br>STREET FRONTAGE. THERE ARE NO UTILITY POLES ON THE<br>CONNECTOR ROAD.                                                                                                                                                                 |               |
|                                              | 8. THE FOUR LOTS HAVE SOME ABOVE AND BELOW GROUND<br>UTILITIES.                                                                                                                                                                                                                                |               |
|                                              | 19. GUARD SHACKS AND GUARD STATION ARE SINGLE<br>OCCUPANCY STRUCTURES AND SHALL BE SUPPORTED ABOVE<br>STANDARD CURB HEIGHT ON PERMANENT FOUNDATIONS 8<br>INCHES ABOVE PAVEMENT AND ARE EXEMPT FROM ADA<br>REQUIREMENTS. BUILDING PERMITS SHALL BE OBTAINED PER<br>CMC SECTION 9148.6(B)(4)(f). |               |
|                                              | 10. WATER SERVICE IS AVAILABLE ON ALAMEDA AND<br>SEPULVEDA.                                                                                                                                                                                                                                    |               |
|                                              | 11. REFER TO DRAWINGS S-0 THRU S-3 FOR STAIR AND RAMP                                                                                                                                                                                                                                          |               |
| PERTY LINE &                                 | PLANS AND DETAILS.<br>12. ALL EXISTING FENCING WILL BE REPAIRED OR RE-INSTALLED<br>AS REQUIRED AND PRIVACY SLATS SHALL BE INSTALLED ON<br>ALL PROPERTY FENCING TO SCREEN FROM PUBLIC VIEW                                                                                                      |               |
| INLINK FENCE                                 | ADJACENT TO ANY PUBLIC RIGHT-OF-WAY.<br>13. NO STACKING OF CONTAINERS WILL OCCUR ON-SITE.                                                                                                                                                                                                      |               |
|                                              | 14. TENANT TO PROVIDE MINIMUM SETBACK AS NOTED ON THIS DRAWING IN ACCORDANCE WITH CMC SECTION 9148.6.                                                                                                                                                                                          |               |
|                                              | 15. TRASH ENCLOSURE SHALL BE ENCLOSED ON 3 SIDES WITH<br>WALLS WITH A MINIMUM OF 4.5'W X 6'L X 6'T DIMENSIONS IN<br>ACCORDANCE WITH CMC SECTIONS 9164.3 & 9164.5.                                                                                                                              |               |
| ₩Ţ \ `\ `                                    | 16. PARKING SPACES SHOWN ARE FOR GRAPHICAL<br>REPRESENTATION ONLY AND IS BASED ON RECORD DATA<br>PROVIDED BY THE OWNER AND IS NOT INTENDED TO BE USED                                                                                                                                          |               |
|                                              | AS A STRIPING PLAN.<br>17. CARGO CONTAINERS SHALL NOT BE STORED WITHIN FIVE (5)<br>FEET OF ANY REQUIRED SCREENING WALL NOR WITHIN TWENTY                                                                                                                                                       | }             |
|                                              | (20) FEET OF ANY STRUCTURE OR BUILDING.                                                                                                                                                                                                                                                        | )             |
| S.F.                                         | FH FIRE HYDRANT                                                                                                                                                                                                                                                                                |               |
| S.F.<br>S.F.                                 |                                                                                                                                                                                                                                                                                                |               |
|                                              |                                                                                                                                                                                                                                                                                                |               |
|                                              | · PROPOSED LOT LINES                                                                                                                                                                                                                                                                           |               |
|                                              | PROPERTY LINE                                                                                                                                                                                                                                                                                  |               |
| (EXISTING)                                   | EXISTING LANDSCAPE                                                                                                                                                                                                                                                                             |               |
|                                              | SOME LANDSCAPING, NO IRRIGATION                                                                                                                                                                                                                                                                |               |
|                                              |                                                                                                                                                                                                                                                                                                |               |
|                                              | TESORO LOGISTICS OPERATIONS LLC                                                                                                                                                                                                                                                                |               |
|                                              | PLOT PLAN                                                                                                                                                                                                                                                                                      |               |
| RTMENT SUBMITTAL JVD<br>RTMENT SUBMITTAL JVD | HN RFR CUP<br>2149 E. SEPULVEDA BLVD.                                                                                                                                                                                                                                                          |               |
| RTMENT SUBMITTAL JVD                         | HN RFR GRID: TYPE: 1 SUBTYPE:                                                                                                                                                                                                                                                                  |               |
| TMENT SUBMITTAL -<br>DESCRIPTION BY          | DWGREVISIONCKD APRNO.2149 CUP-0003D                                                                                                                                                                                                                                                            |               |
|                                              |                                                                                                                                                                                                                                                                                                |               |

# Floor Plan: 8'x20' Shower

Floor plans may vary according to building model, size and specifications.

**SPECIFICATIONS:** 

- Heating system
- Commercial grade linoleum floors
- FRP moisture resistant interior walls
- Metal entry doors with deadbolts
- Acoustical sound dampening ceilings
- State approved commercial building