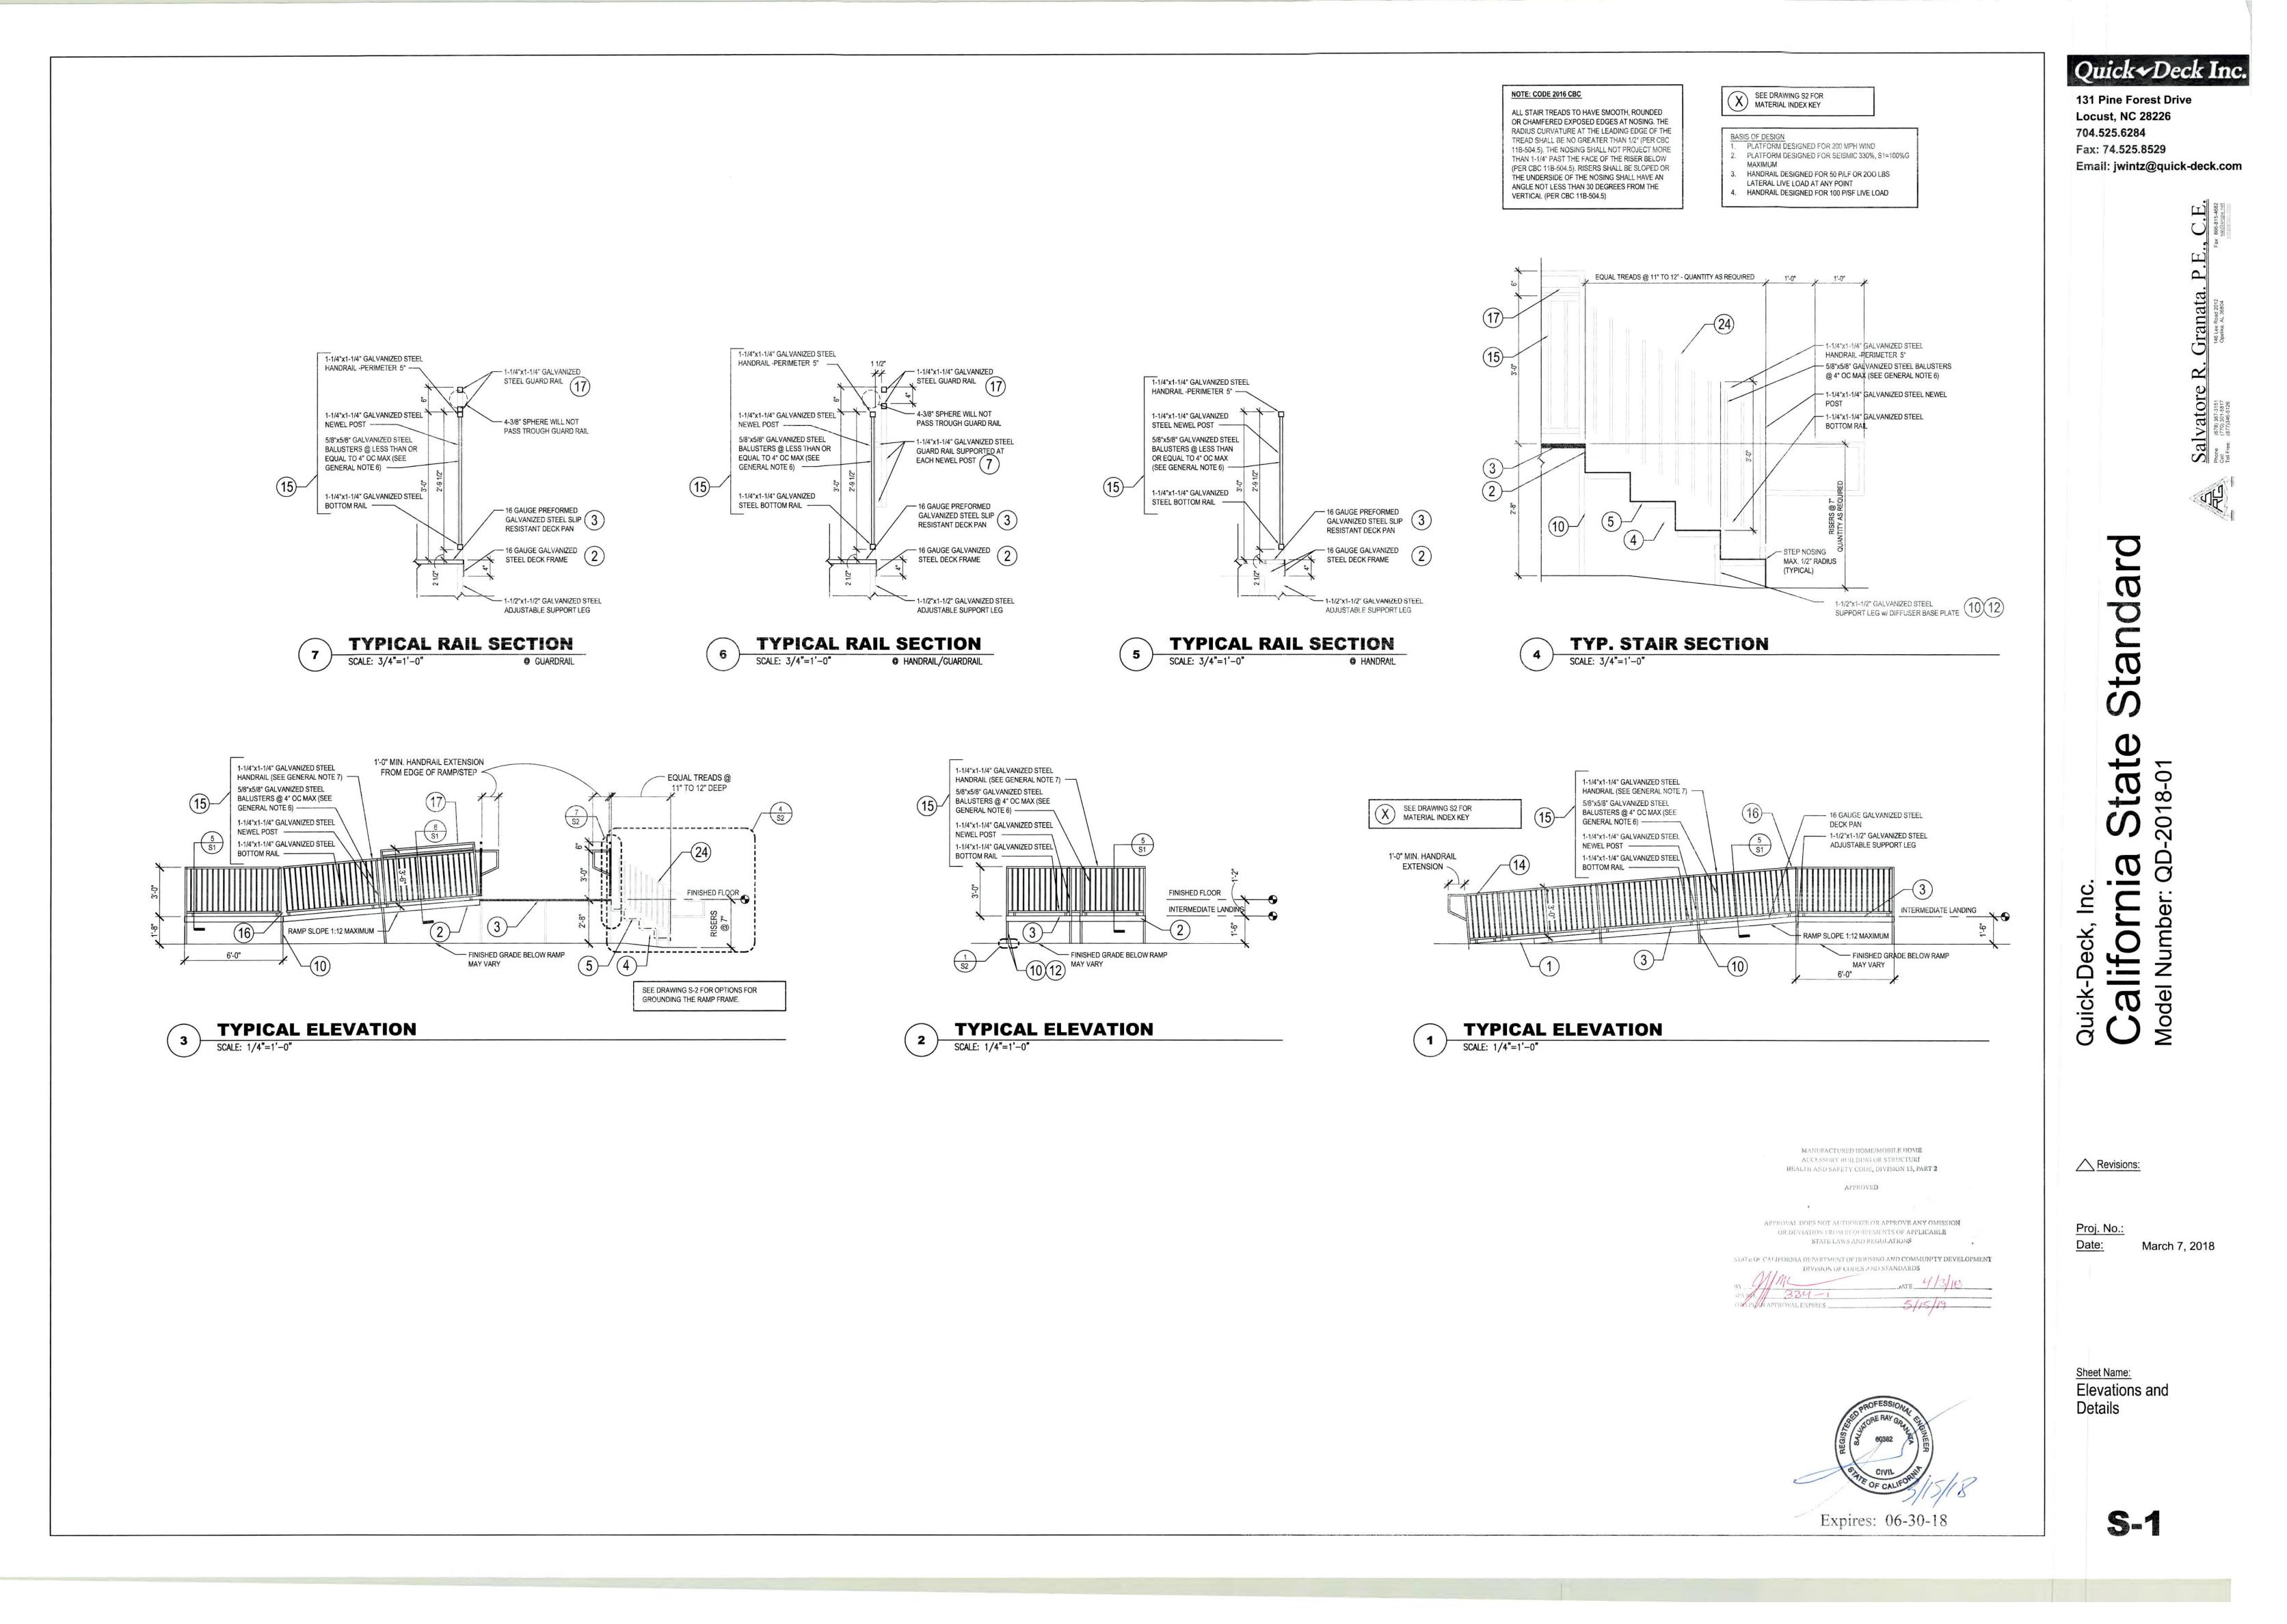

### **RE-ISSUED FOR PLAN CHECK** 09/25/19

INDEX REV INDEXR

|                                              | LOTS AND BUILDING / ENCLOSURE AREAS:<br>LOT 2 AREA (THIS PROJECT) :                                                                                                                                                                                                                            |               |
|----------------------------------------------|------------------------------------------------------------------------------------------------------------------------------------------------------------------------------------------------------------------------------------------------------------------------------------------------|---------------|
|                                              | SHIPPING CONTAINER STORAGE &<br>EMPLOYEE PARKING AREAS: (20.02 ACRES                                                                                                                                                                                                                           |               |
|                                              | ENCLOSURES :<br>SECURITY GUARD SHACK #1 (3.5'X8'): 28 SF<br>SECURITY GUARD SHACK #2 (3.5'X8'): 28 SF<br>(FOR SECURITY GUARD SHACK #1 & #2 FLOOR PLAN &<br>ELEVATIONS, SEE DRAWING CUP-0005)                                                                                                    |               |
| J                                            | SECURITY GUARD STATION (7.5'X10'): 75 SF<br>(FOR SECURITY GUARD STATION FLOOR PLAN & ELEVATIONS,<br>SEE DRAWING CUP-0005)                                                                                                                                                                      |               |
|                                              | RESTROOM ENCLOSURE (8'X20'): 160 SF<br>(FOR RESTROOM ENCLOSURE FLOOR PLAN AND ACCESS RAMP,<br>SEE ATTACHED MANUFACTURER DRAWINGS).                                                                                                                                                             |               |
|                                              | GENERAL NOTES:                                                                                                                                                                                                                                                                                 |               |
|                                              | 1. SITE LOCATION IS COMPLETELY BUILT OUT TO ACCOMMODATE<br>A TRUCK SHIPPING YARD. NO GRADING IS REQUIRED.                                                                                                                                                                                      |               |
|                                              | 2. EVERYTHING SHOWN IS EXISTING, EXCEPT AS IDENTIFIED.<br>EXISTING STRIPING TO BE MODIFIED, AND RE-STRIPED AS<br>REQUIRED.                                                                                                                                                                     |               |
|                                              | 3. THERE ARE EXISTING STORM DRAIN SYSTEMS ON-SITE, AND<br>SOME DRAINAGE INTO LANDSCAPE AREAS.                                                                                                                                                                                                  |               |
|                                              | 4. THE YARD IS COMPLETELY PAVED WITH ASPHALT BETWEEN<br>THE PERIMETER FENCING. TENANT SHALL REPAIR AND/OR<br>PATCH PARKING & CONTAINER STORAGE AREAS AS REQUIRED.                                                                                                                              | $\mathcal{F}$ |
|                                              | 5. THE SITE HAS EXISTING LANDSCAPING IN THE AREA SHOWN.<br>SITE LANDSCAPING INCLUDES TREES, BUSHES, AND GROUND<br>COVER. THE PARKWAY ON ALAMEDA AND SEPULVEDA ARE<br>LANDSCAPED WITH TREES.                                                                                                    |               |
|                                              | 6. THERE ARE NO TRUCK DOCKS OR RAMPS.                                                                                                                                                                                                                                                          |               |
|                                              | 7. THERE ARE EXISTING UTILITY & LIGHT POLES ALONG THE<br>STREET FRONTAGE. THERE ARE NO UTILITY POLES ON THE<br>CONNECTOR ROAD.                                                                                                                                                                 |               |
|                                              | 8. THE FOUR LOTS HAVE SOME ABOVE AND BELOW GROUND<br>UTILITIES.                                                                                                                                                                                                                                |               |
|                                              | 19. GUARD SHACKS AND GUARD STATION ARE SINGLE<br>OCCUPANCY STRUCTURES AND SHALL BE SUPPORTED ABOVE<br>STANDARD CURB HEIGHT ON PERMANENT FOUNDATIONS 8<br>INCHES ABOVE PAVEMENT AND ARE EXEMPT FROM ADA<br>REQUIREMENTS. BUILDING PERMITS SHALL BE OBTAINED PER<br>CMC SECTION 9148.6(B)(4)(f). |               |
|                                              | 10. WATER SERVICE IS AVAILABLE ON ALAMEDA AND<br>SEPULVEDA.                                                                                                                                                                                                                                    |               |
|                                              | 11. REFER TO DRAWINGS S-0 THRU S-3 FOR STAIR AND RAMP                                                                                                                                                                                                                                          |               |
| PERTY LINE &                                 | PLANS AND DETAILS.<br>12. ALL EXISTING FENCING WILL BE REPAIRED OR RE-INSTALLED<br>AS REQUIRED AND PRIVACY SLATS SHALL BE INSTALLED ON<br>ALL PROPERTY FENCING TO SCREEN FROM PUBLIC VIEW                                                                                                      |               |
| INLINK FENCE                                 | ADJACENT TO ANY PUBLIC RIGHT-OF-WAY.<br>13. NO STACKING OF CONTAINERS WILL OCCUR ON-SITE.                                                                                                                                                                                                      |               |
|                                              | 14. TENANT TO PROVIDE MINIMUM SETBACK AS NOTED ON THIS DRAWING IN ACCORDANCE WITH CMC SECTION 9148.6.                                                                                                                                                                                          |               |
|                                              | 15. TRASH ENCLOSURE SHALL BE ENCLOSED ON 3 SIDES WITH<br>WALLS WITH A MINIMUM OF 4.5'W X 6'L X 6'T DIMENSIONS IN<br>ACCORDANCE WITH CMC SECTIONS 9164.3 & 9164.5.                                                                                                                              |               |
| ₩Ţ \ `\ `                                    | 16. PARKING SPACES SHOWN ARE FOR GRAPHICAL<br>REPRESENTATION ONLY AND IS BASED ON RECORD DATA<br>PROVIDED BY THE OWNER AND IS NOT INTENDED TO BE USED                                                                                                                                          |               |
|                                              | AS A STRIPING PLAN.<br>17. CARGO CONTAINERS SHALL NOT BE STORED WITHIN FIVE (5)<br>FEET OF ANY REQUIRED SCREENING WALL NOR WITHIN TWENTY                                                                                                                                                       | }             |
|                                              | (20) FEET OF ANY STRUCTURE OR BUILDING.                                                                                                                                                                                                                                                        | )             |
| S.F.                                         | FH FIRE HYDRANT                                                                                                                                                                                                                                                                                |               |
| S.F.<br>S.F.                                 |                                                                                                                                                                                                                                                                                                |               |
|                                              |                                                                                                                                                                                                                                                                                                |               |
|                                              | · PROPOSED LOT LINES                                                                                                                                                                                                                                                                           |               |
|                                              | PROPERTY LINE                                                                                                                                                                                                                                                                                  |               |
| (EXISTING)                                   | EXISTING LANDSCAPE                                                                                                                                                                                                                                                                             |               |
|                                              | SOME LANDSCAPING, NO IRRIGATION                                                                                                                                                                                                                                                                |               |
|                                              |                                                                                                                                                                                                                                                                                                |               |
|                                              | TESORO LOGISTICS OPERATIONS LLC                                                                                                                                                                                                                                                                |               |
|                                              | PLOT PLAN                                                                                                                                                                                                                                                                                      |               |
| RTMENT SUBMITTAL JVD<br>RTMENT SUBMITTAL JVD | HN RFR CUP<br>2149 E. SEPULVEDA BLVD.                                                                                                                                                                                                                                                          |               |
| RTMENT SUBMITTAL JVD                         | HN RFR GRID: TYPE: 1 SUBTYPE:                                                                                                                                                                                                                                                                  |               |
| TMENT SUBMITTAL -<br>DESCRIPTION BY          | DWGREVISIONCKD APRNO.2149 CUP-0003D                                                                                                                                                                                                                                                            |               |
|                                              |                                                                                                                                                                                                                                                                                                |               |