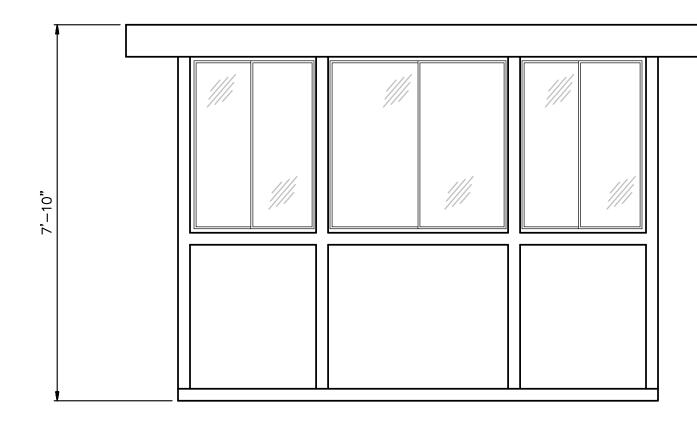

### **RE-ISSUED FOR PLAN CHECK** 09/25/19

INDEX REV INDEXR

|                                              | LOTS AND BUILDING / ENCLOSURE AREAS:<br>LOT 2 AREA (THIS PROJECT) :                                                                                                                                                                                                                            |               |
|----------------------------------------------|------------------------------------------------------------------------------------------------------------------------------------------------------------------------------------------------------------------------------------------------------------------------------------------------|---------------|
|                                              | SHIPPING CONTAINER STORAGE &<br>EMPLOYEE PARKING AREAS: (20.02 ACRES                                                                                                                                                                                                                           |               |
|                                              | ENCLOSURES :<br>SECURITY GUARD SHACK #1 (3.5'X8'): 28 SF<br>SECURITY GUARD SHACK #2 (3.5'X8'): 28 SF<br>(FOR SECURITY GUARD SHACK #1 & #2 FLOOR PLAN &<br>ELEVATIONS, SEE DRAWING CUP-0005)                                                                                                    |               |
| J                                            | SECURITY GUARD STATION (7.5'X10'): 75 SF<br>(FOR SECURITY GUARD STATION FLOOR PLAN & ELEVATIONS,<br>SEE DRAWING CUP-0005)                                                                                                                                                                      |               |
|                                              | RESTROOM ENCLOSURE (8'X20'): 160 SF<br>(FOR RESTROOM ENCLOSURE FLOOR PLAN AND ACCESS RAMP,<br>SEE ATTACHED MANUFACTURER DRAWINGS).                                                                                                                                                             |               |
|                                              | GENERAL NOTES:                                                                                                                                                                                                                                                                                 |               |
|                                              | 1. SITE LOCATION IS COMPLETELY BUILT OUT TO ACCOMMODATE<br>A TRUCK SHIPPING YARD. NO GRADING IS REQUIRED.                                                                                                                                                                                      |               |
|                                              | 2. EVERYTHING SHOWN IS EXISTING, EXCEPT AS IDENTIFIED.<br>EXISTING STRIPING TO BE MODIFIED, AND RE-STRIPED AS<br>REQUIRED.                                                                                                                                                                     |               |
|                                              | 3. THERE ARE EXISTING STORM DRAIN SYSTEMS ON-SITE, AND<br>SOME DRAINAGE INTO LANDSCAPE AREAS.                                                                                                                                                                                                  |               |
|                                              | 4. THE YARD IS COMPLETELY PAVED WITH ASPHALT BETWEEN<br>THE PERIMETER FENCING. TENANT SHALL REPAIR AND/OR<br>PATCH PARKING & CONTAINER STORAGE AREAS AS REQUIRED.                                                                                                                              | $\mathcal{F}$ |
|                                              | 5. THE SITE HAS EXISTING LANDSCAPING IN THE AREA SHOWN.<br>SITE LANDSCAPING INCLUDES TREES, BUSHES, AND GROUND<br>COVER. THE PARKWAY ON ALAMEDA AND SEPULVEDA ARE<br>LANDSCAPED WITH TREES.                                                                                                    |               |
|                                              | 6. THERE ARE NO TRUCK DOCKS OR RAMPS.                                                                                                                                                                                                                                                          |               |
|                                              | 7. THERE ARE EXISTING UTILITY & LIGHT POLES ALONG THE<br>STREET FRONTAGE. THERE ARE NO UTILITY POLES ON THE<br>CONNECTOR ROAD.                                                                                                                                                                 |               |
|                                              | 8. THE FOUR LOTS HAVE SOME ABOVE AND BELOW GROUND<br>UTILITIES.                                                                                                                                                                                                                                |               |
|                                              | 19. GUARD SHACKS AND GUARD STATION ARE SINGLE<br>OCCUPANCY STRUCTURES AND SHALL BE SUPPORTED ABOVE<br>STANDARD CURB HEIGHT ON PERMANENT FOUNDATIONS 8<br>INCHES ABOVE PAVEMENT AND ARE EXEMPT FROM ADA<br>REQUIREMENTS. BUILDING PERMITS SHALL BE OBTAINED PER<br>CMC SECTION 9148.6(B)(4)(f). |               |
|                                              | 10. WATER SERVICE IS AVAILABLE ON ALAMEDA AND<br>SEPULVEDA.                                                                                                                                                                                                                                    |               |
|                                              | 11. REFER TO DRAWINGS S-0 THRU S-3 FOR STAIR AND RAMP                                                                                                                                                                                                                                          |               |
| PERTY LINE &                                 | PLANS AND DETAILS.<br>12. ALL EXISTING FENCING WILL BE REPAIRED OR RE-INSTALLED<br>AS REQUIRED AND PRIVACY SLATS SHALL BE INSTALLED ON<br>ALL PROPERTY FENCING TO SCREEN FROM PUBLIC VIEW                                                                                                      |               |
| INLINK FENCE                                 | ADJACENT TO ANY PUBLIC RIGHT-OF-WAY.<br>13. NO STACKING OF CONTAINERS WILL OCCUR ON-SITE.                                                                                                                                                                                                      |               |
|                                              | 14. TENANT TO PROVIDE MINIMUM SETBACK AS NOTED ON THIS DRAWING IN ACCORDANCE WITH CMC SECTION 9148.6.                                                                                                                                                                                          |               |
|                                              | 15. TRASH ENCLOSURE SHALL BE ENCLOSED ON 3 SIDES WITH<br>WALLS WITH A MINIMUM OF 4.5'W X 6'L X 6'T DIMENSIONS IN<br>ACCORDANCE WITH CMC SECTIONS 9164.3 & 9164.5.                                                                                                                              |               |
| ₩Ţ \ `\ `                                    | 16. PARKING SPACES SHOWN ARE FOR GRAPHICAL<br>REPRESENTATION ONLY AND IS BASED ON RECORD DATA<br>PROVIDED BY THE OWNER AND IS NOT INTENDED TO BE USED                                                                                                                                          |               |
|                                              | AS A STRIPING PLAN.<br>17. CARGO CONTAINERS SHALL NOT BE STORED WITHIN FIVE (5)<br>FEET OF ANY REQUIRED SCREENING WALL NOR WITHIN TWENTY                                                                                                                                                       | }             |
|                                              | (20) FEET OF ANY STRUCTURE OR BUILDING.                                                                                                                                                                                                                                                        | )             |
| S.F.                                         | FH FIRE HYDRANT                                                                                                                                                                                                                                                                                |               |
| S.F.<br>S.F.                                 |                                                                                                                                                                                                                                                                                                |               |
|                                              |                                                                                                                                                                                                                                                                                                |               |
|                                              | · PROPOSED LOT LINES                                                                                                                                                                                                                                                                           |               |
|                                              | PROPERTY LINE                                                                                                                                                                                                                                                                                  |               |
| (EXISTING)                                   | EXISTING LANDSCAPE                                                                                                                                                                                                                                                                             |               |
|                                              | SOME LANDSCAPING, NO IRRIGATION                                                                                                                                                                                                                                                                |               |
|                                              |                                                                                                                                                                                                                                                                                                |               |
|                                              | TESORO LOGISTICS OPERATIONS LLC                                                                                                                                                                                                                                                                |               |
|                                              | PLOT PLAN                                                                                                                                                                                                                                                                                      |               |
| RTMENT SUBMITTAL JVD<br>RTMENT SUBMITTAL JVD | HN RFR CUP<br>2149 E. SEPULVEDA BLVD.                                                                                                                                                                                                                                                          |               |
| RTMENT SUBMITTAL JVD                         | HN RFR GRID: TYPE: 1 SUBTYPE:                                                                                                                                                                                                                                                                  |               |
| TMENT SUBMITTAL -<br>DESCRIPTION BY          | DWGREVISIONCKD APRNO.2149 CUP-0003D                                                                                                                                                                                                                                                            |               |
|                                              |                                                                                                                                                                                                                                                                                                |               |

INDEXREV REV ŭ

<u>REAR ELEVATION</u> SECURITY GUARD STATION

|                   | î<br>Î | 01-7 |         |                                                                                   |          |
|-------------------|--------|------|---------|-----------------------------------------------------------------------------------|----------|
| _                 |        |      | <u></u> | <u>RIGHT ELEVATION</u>                                                            |          |
|                   |        |      |         | TESORO LOGISTICS OPERATION                                                        | IS LLC   |
|                   |        |      |         | GUARD SHACK & GUARD STATIO<br>FLOOR PLANS & ELEVATIONS<br>2149 E. SEPULVEDA BLVD. | N        |
| ARTMENT SUBMITTAL | JVD    | ΗN   | RFR     | GRID: TYPE: 1 SUB                                                                 | TYPE:    |
| ARTMENT SUBMITTAL | JVD    | ΗN   |         | DWG 2149 CUP-0005                                                                 | REVISION |
| DESCRIPTION       | BY     | CKD  | APR     | NO. 2149 COP-0005                                                                 | В        |