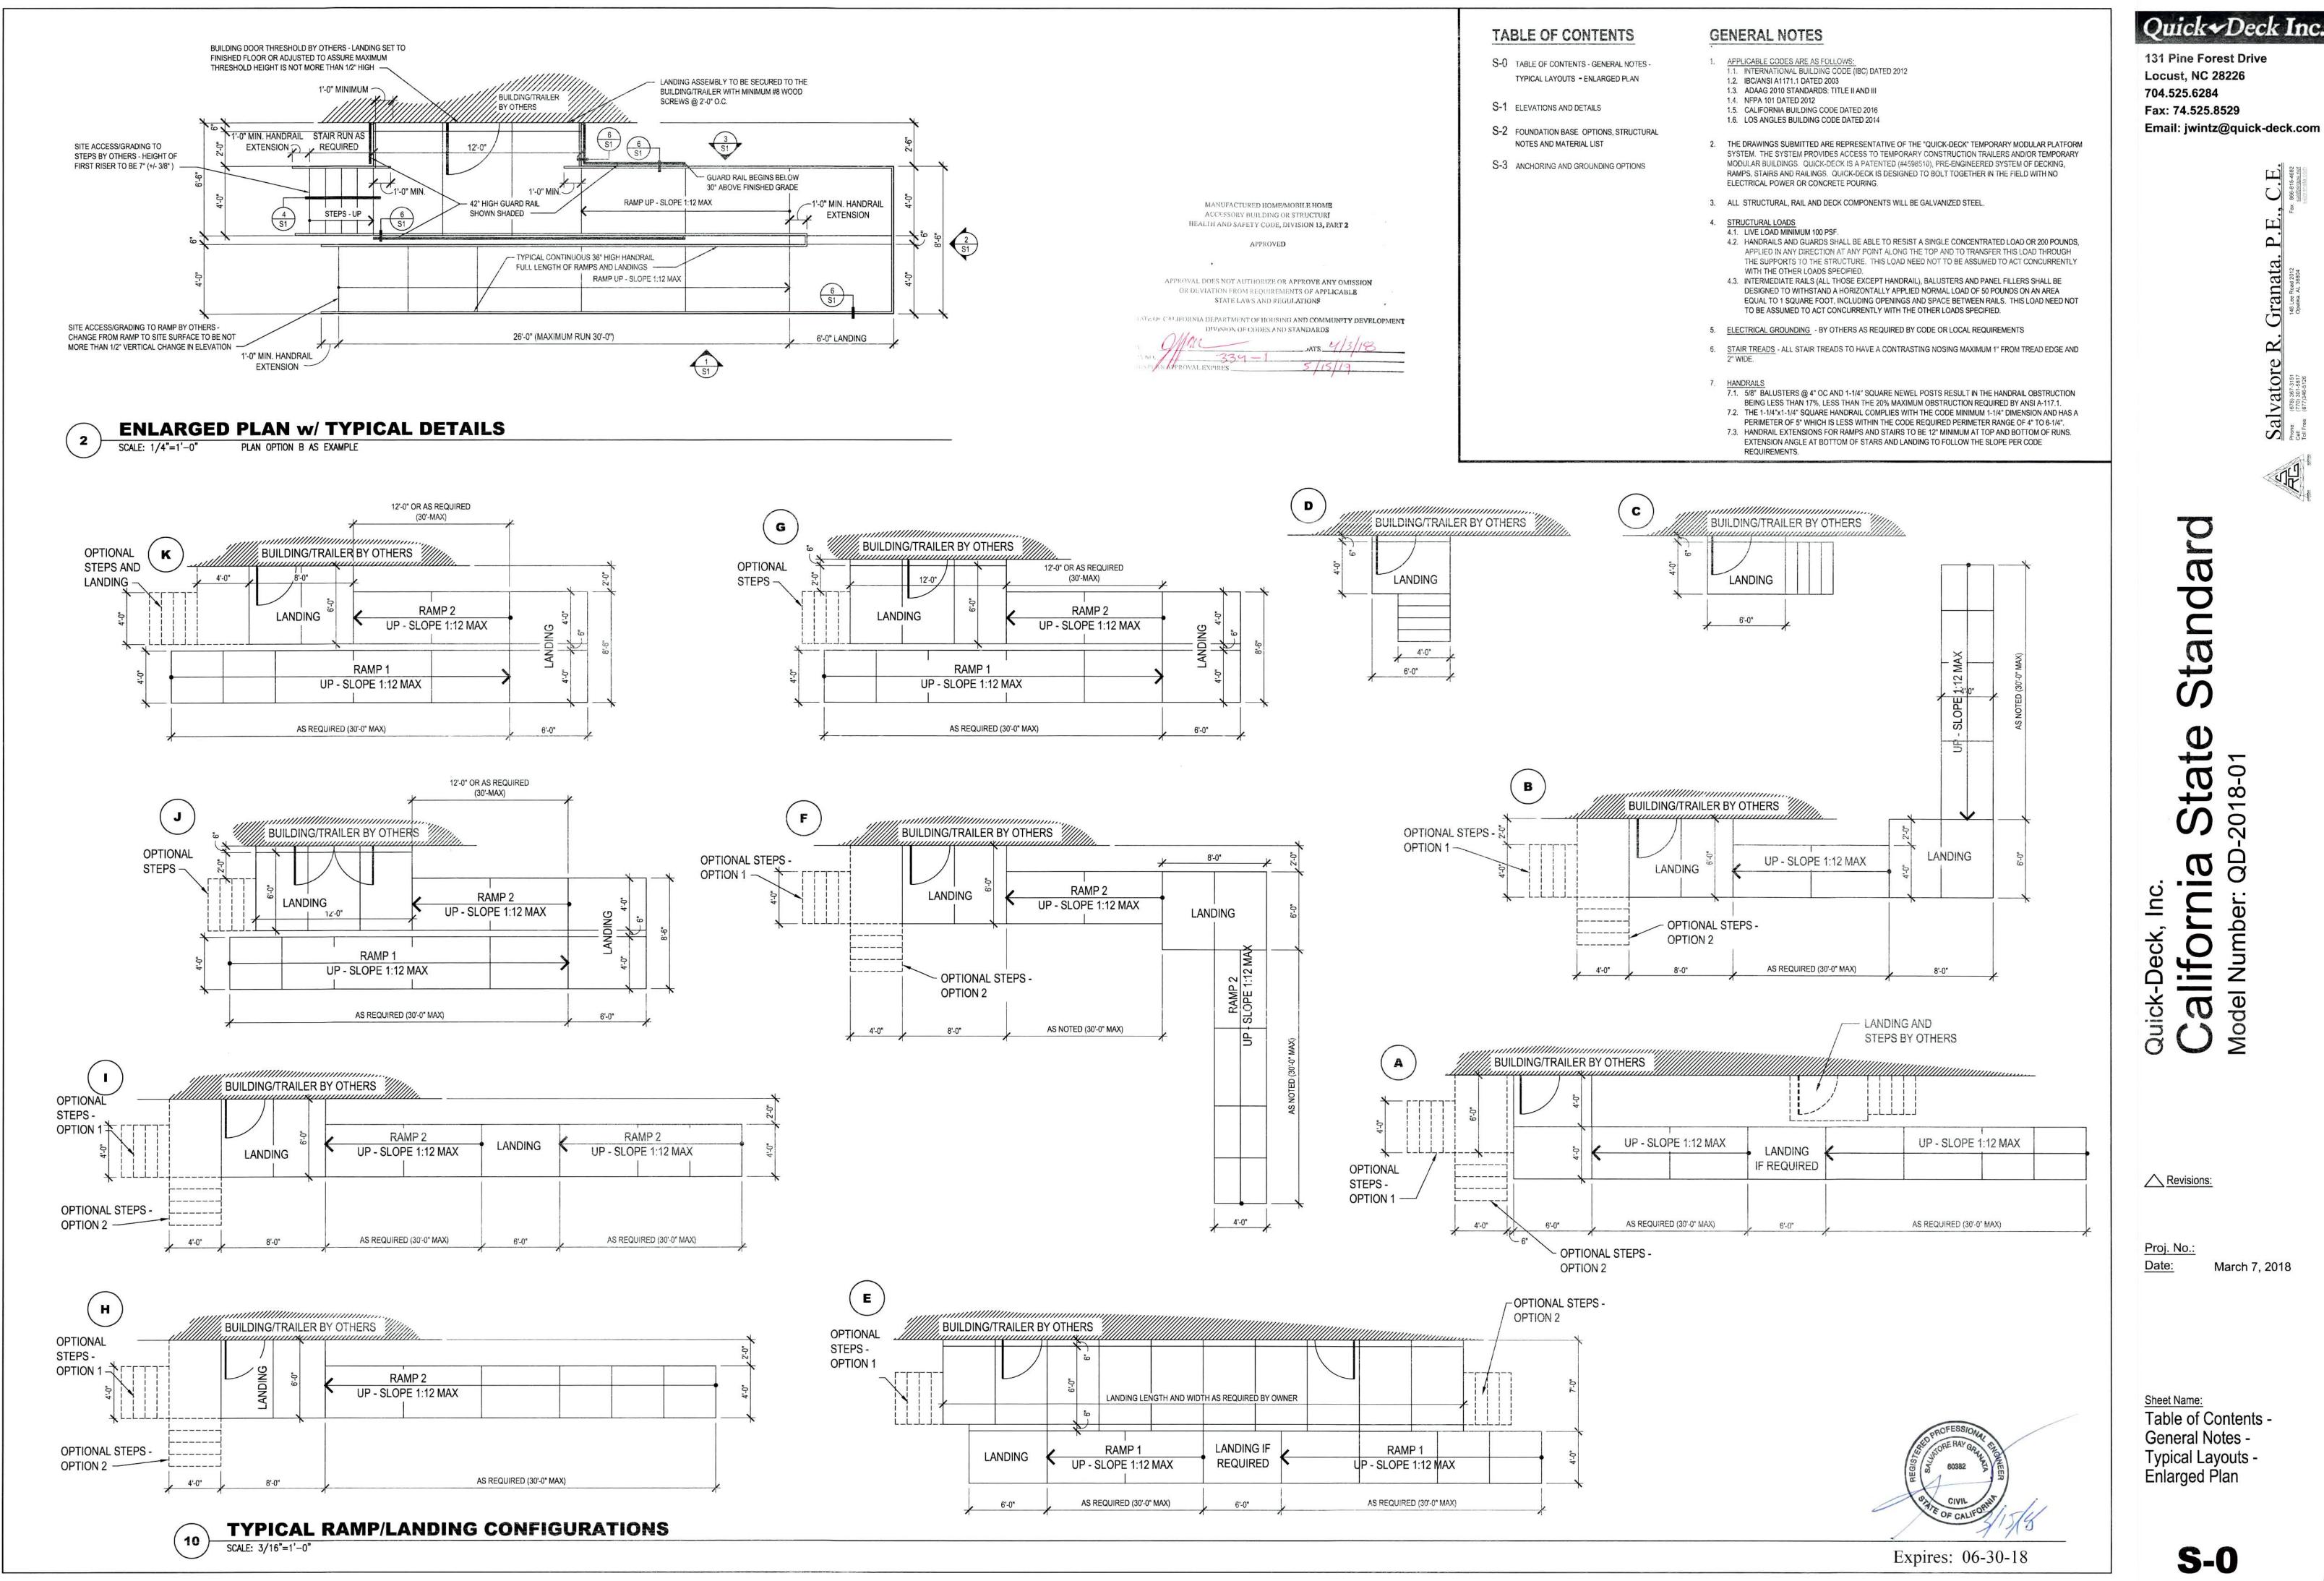

### **RE-ISSUED FOR PLAN CHECK** 09/25/19

INDEX REV INDEXR

|                                              | LOTS AND BUILDING / ENCLOSURE AREAS:<br>LOT 2 AREA (THIS PROJECT) :                                                                                                                                                                                                                            |               |
|----------------------------------------------|------------------------------------------------------------------------------------------------------------------------------------------------------------------------------------------------------------------------------------------------------------------------------------------------|---------------|
|                                              | SHIPPING CONTAINER STORAGE &<br>EMPLOYEE PARKING AREAS: (20.02 ACRES                                                                                                                                                                                                                           |               |
|                                              | ENCLOSURES :<br>SECURITY GUARD SHACK #1 (3.5'X8'): 28 SF<br>SECURITY GUARD SHACK #2 (3.5'X8'): 28 SF<br>(FOR SECURITY GUARD SHACK #1 & #2 FLOOR PLAN &<br>ELEVATIONS, SEE DRAWING CUP-0005)                                                                                                    |               |
| J                                            | SECURITY GUARD STATION (7.5'X10'): 75 SF<br>(FOR SECURITY GUARD STATION FLOOR PLAN & ELEVATIONS,<br>SEE DRAWING CUP-0005)                                                                                                                                                                      |               |
|                                              | RESTROOM ENCLOSURE (8'X20'): 160 SF<br>(FOR RESTROOM ENCLOSURE FLOOR PLAN AND ACCESS RAMP,<br>SEE ATTACHED MANUFACTURER DRAWINGS).                                                                                                                                                             |               |
|                                              | GENERAL NOTES:                                                                                                                                                                                                                                                                                 |               |
|                                              | 1. SITE LOCATION IS COMPLETELY BUILT OUT TO ACCOMMODATE<br>A TRUCK SHIPPING YARD. NO GRADING IS REQUIRED.                                                                                                                                                                                      |               |
|                                              | 2. EVERYTHING SHOWN IS EXISTING, EXCEPT AS IDENTIFIED.<br>EXISTING STRIPING TO BE MODIFIED, AND RE-STRIPED AS<br>REQUIRED.                                                                                                                                                                     |               |
|                                              | 3. THERE ARE EXISTING STORM DRAIN SYSTEMS ON-SITE, AND<br>SOME DRAINAGE INTO LANDSCAPE AREAS.                                                                                                                                                                                                  |               |
|                                              | 4. THE YARD IS COMPLETELY PAVED WITH ASPHALT BETWEEN<br>THE PERIMETER FENCING. TENANT SHALL REPAIR AND/OR<br>PATCH PARKING & CONTAINER STORAGE AREAS AS REQUIRED.                                                                                                                              | $\mathcal{F}$ |
|                                              | 5. THE SITE HAS EXISTING LANDSCAPING IN THE AREA SHOWN.<br>SITE LANDSCAPING INCLUDES TREES, BUSHES, AND GROUND<br>COVER. THE PARKWAY ON ALAMEDA AND SEPULVEDA ARE<br>LANDSCAPED WITH TREES.                                                                                                    |               |
|                                              | 6. THERE ARE NO TRUCK DOCKS OR RAMPS.                                                                                                                                                                                                                                                          |               |
|                                              | 7. THERE ARE EXISTING UTILITY & LIGHT POLES ALONG THE<br>STREET FRONTAGE. THERE ARE NO UTILITY POLES ON THE<br>CONNECTOR ROAD.                                                                                                                                                                 |               |
|                                              | 8. THE FOUR LOTS HAVE SOME ABOVE AND BELOW GROUND<br>UTILITIES.                                                                                                                                                                                                                                |               |
|                                              | 19. GUARD SHACKS AND GUARD STATION ARE SINGLE<br>OCCUPANCY STRUCTURES AND SHALL BE SUPPORTED ABOVE<br>STANDARD CURB HEIGHT ON PERMANENT FOUNDATIONS 8<br>INCHES ABOVE PAVEMENT AND ARE EXEMPT FROM ADA<br>REQUIREMENTS. BUILDING PERMITS SHALL BE OBTAINED PER<br>CMC SECTION 9148.6(B)(4)(f). |               |
|                                              | 10. WATER SERVICE IS AVAILABLE ON ALAMEDA AND<br>SEPULVEDA.                                                                                                                                                                                                                                    |               |
|                                              | 11. REFER TO DRAWINGS S-0 THRU S-3 FOR STAIR AND RAMP                                                                                                                                                                                                                                          |               |
| PERTY LINE &                                 | PLANS AND DETAILS.<br>12. ALL EXISTING FENCING WILL BE REPAIRED OR RE-INSTALLED<br>AS REQUIRED AND PRIVACY SLATS SHALL BE INSTALLED ON<br>ALL PROPERTY FENCING TO SCREEN FROM PUBLIC VIEW                                                                                                      |               |
| INLINK FENCE                                 | ADJACENT TO ANY PUBLIC RIGHT-OF-WAY.<br>13. NO STACKING OF CONTAINERS WILL OCCUR ON-SITE.                                                                                                                                                                                                      |               |
|                                              | 14. TENANT TO PROVIDE MINIMUM SETBACK AS NOTED ON THIS DRAWING IN ACCORDANCE WITH CMC SECTION 9148.6.                                                                                                                                                                                          |               |
|                                              | 15. TRASH ENCLOSURE SHALL BE ENCLOSED ON 3 SIDES WITH<br>WALLS WITH A MINIMUM OF 4.5'W X 6'L X 6'T DIMENSIONS IN<br>ACCORDANCE WITH CMC SECTIONS 9164.3 & 9164.5.                                                                                                                              |               |
| ₩Ţ \ `\ `                                    | 16. PARKING SPACES SHOWN ARE FOR GRAPHICAL<br>REPRESENTATION ONLY AND IS BASED ON RECORD DATA<br>PROVIDED BY THE OWNER AND IS NOT INTENDED TO BE USED                                                                                                                                          |               |
|                                              | AS A STRIPING PLAN.<br>17. CARGO CONTAINERS SHALL NOT BE STORED WITHIN FIVE (5)<br>FEET OF ANY REQUIRED SCREENING WALL NOR WITHIN TWENTY                                                                                                                                                       | }             |
|                                              | (20) FEET OF ANY STRUCTURE OR BUILDING.                                                                                                                                                                                                                                                        | )             |
| S.F.                                         | FH FIRE HYDRANT                                                                                                                                                                                                                                                                                |               |
| S.F.<br>S.F.                                 |                                                                                                                                                                                                                                                                                                |               |
|                                              |                                                                                                                                                                                                                                                                                                |               |
|                                              | · PROPOSED LOT LINES                                                                                                                                                                                                                                                                           |               |
|                                              | PROPERTY LINE                                                                                                                                                                                                                                                                                  |               |
| (EXISTING)                                   | EXISTING LANDSCAPE                                                                                                                                                                                                                                                                             |               |
|                                              | SOME LANDSCAPING, NO IRRIGATION                                                                                                                                                                                                                                                                |               |
|                                              |                                                                                                                                                                                                                                                                                                |               |
|                                              | TESORO LOGISTICS OPERATIONS LLC                                                                                                                                                                                                                                                                |               |
|                                              | PLOT PLAN                                                                                                                                                                                                                                                                                      |               |
| RTMENT SUBMITTAL JVD<br>RTMENT SUBMITTAL JVD | HN RFR CUP<br>2149 E. SEPULVEDA BLVD.                                                                                                                                                                                                                                                          |               |
| RTMENT SUBMITTAL JVD                         | HN RFR GRID: TYPE: 1 SUBTYPE:                                                                                                                                                                                                                                                                  |               |
| TMENT SUBMITTAL -<br>DESCRIPTION BY          | DWGREVISIONCKD APRNO.2149 CUP-0003D                                                                                                                                                                                                                                                            |               |
|                                              |                                                                                                                                                                                                                                                                                                |               |