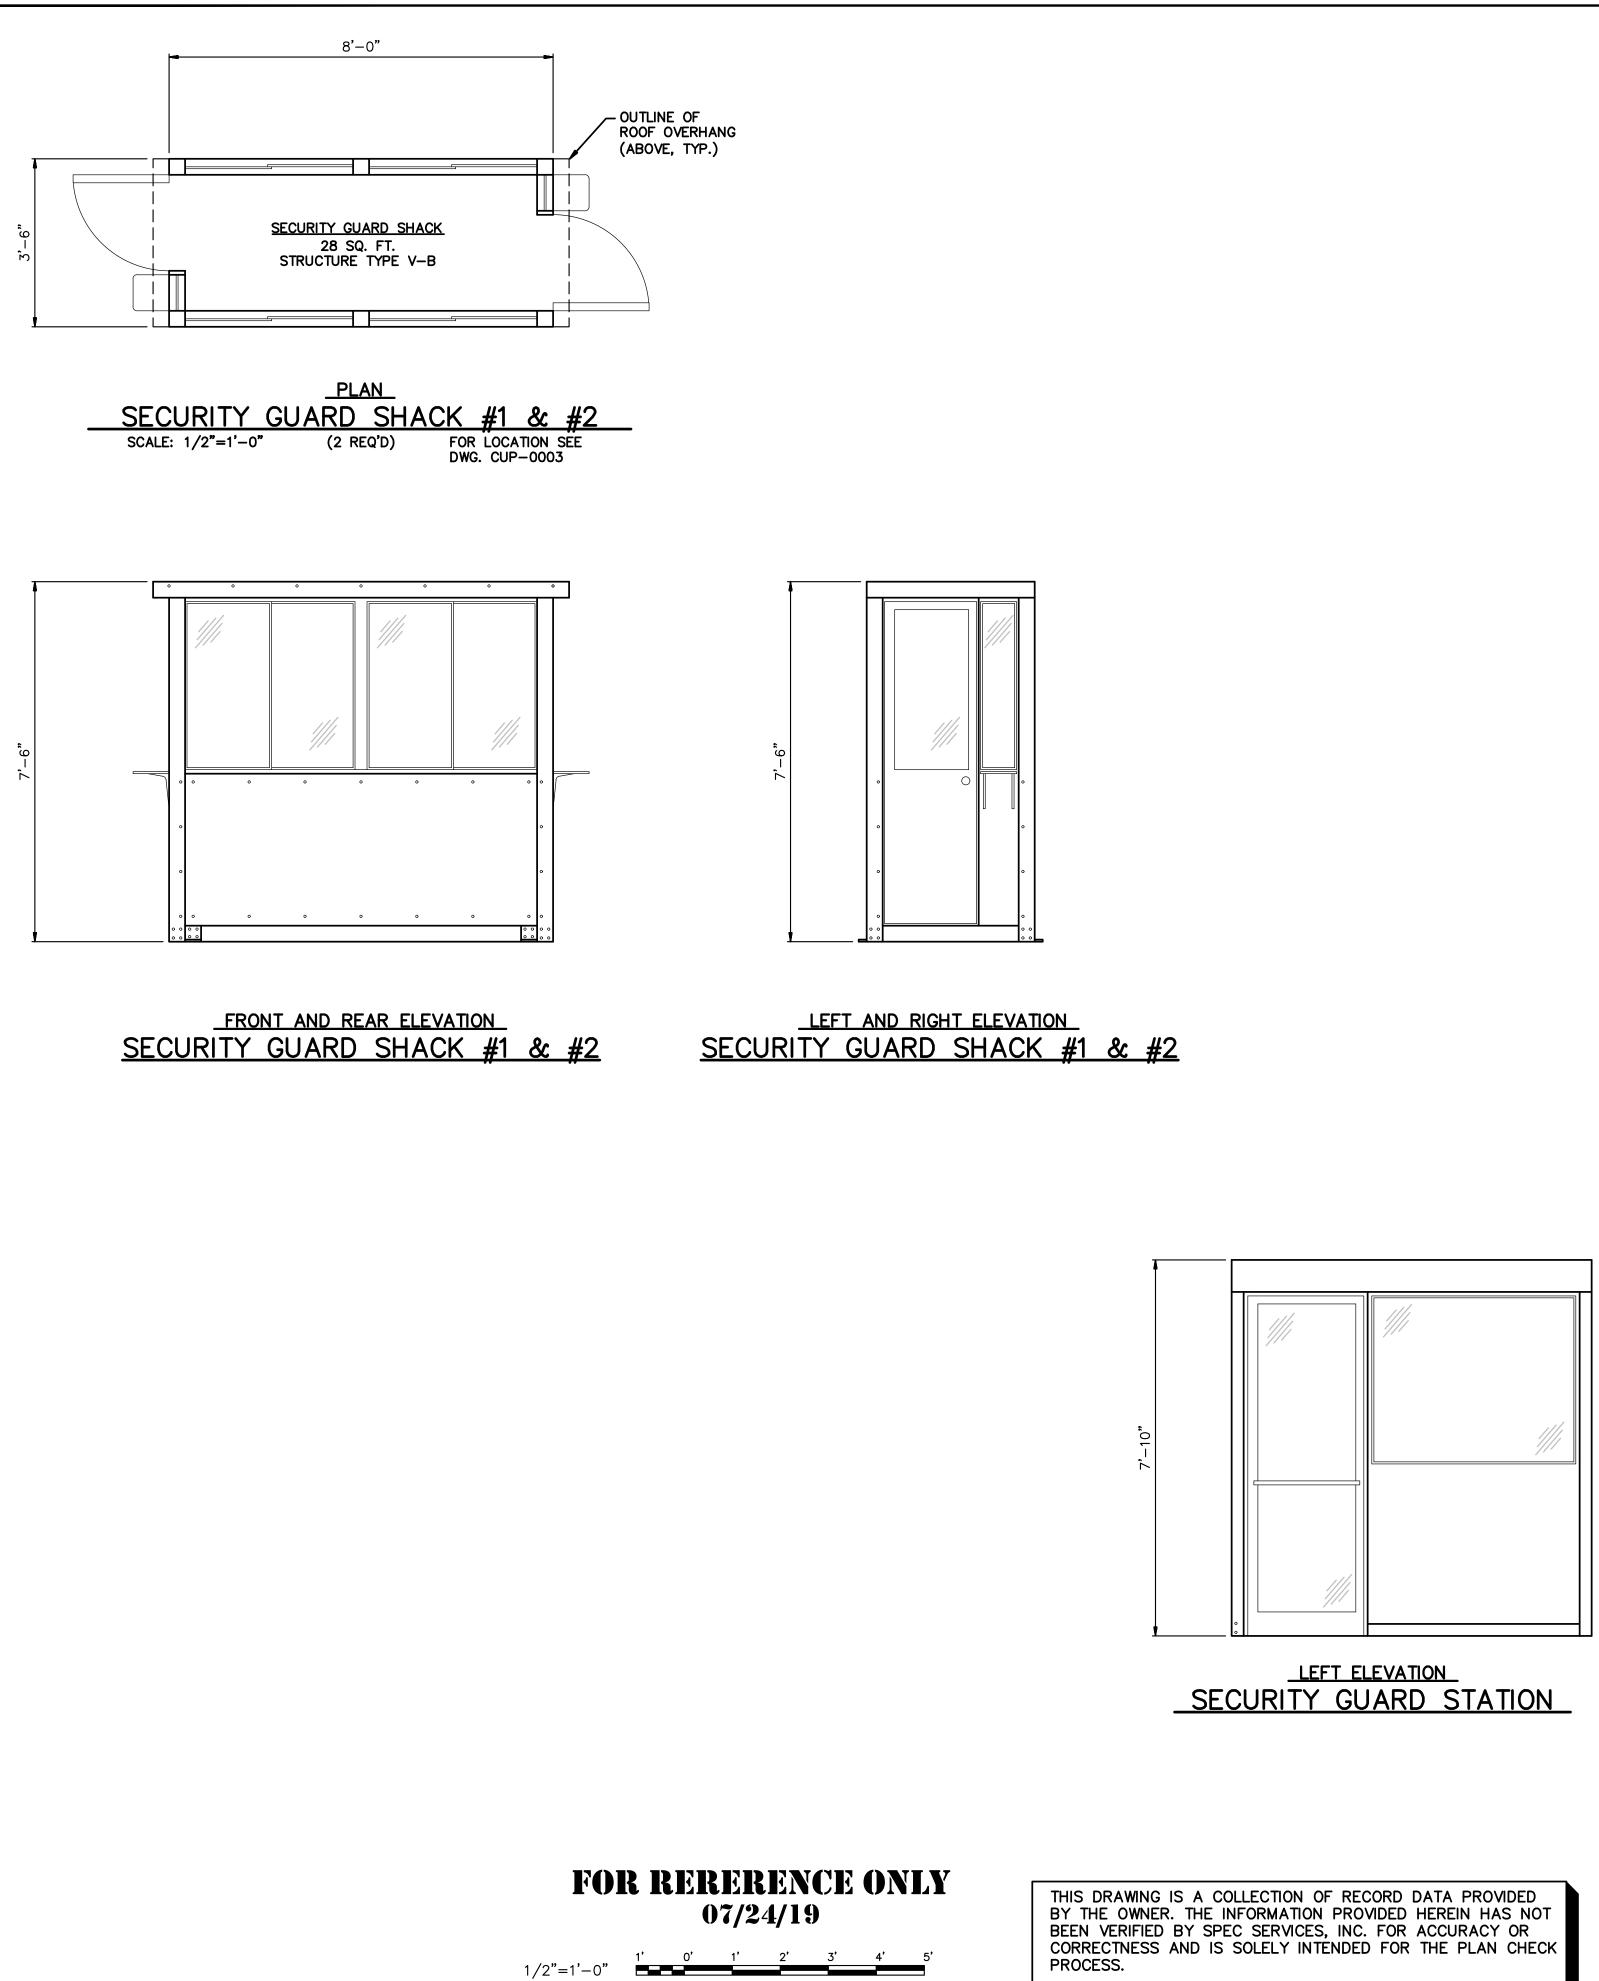

INDEXREV REV ŭ

<u>REAR ELEVATION</u> SECURITY GUARD STATION

|                   | î<br>Î | 01-7 |         |                                                                                   |          |
|-------------------|--------|------|---------|-----------------------------------------------------------------------------------|----------|
| _                 |        |      | <u></u> | <u>RIGHT ELEVATION</u>                                                            |          |
|                   |        |      |         | TESORO LOGISTICS OPERATION                                                        | IS LLC   |
|                   |        |      |         | GUARD SHACK & GUARD STATIO<br>FLOOR PLANS & ELEVATIONS<br>2149 E. SEPULVEDA BLVD. | N        |
| ARTMENT SUBMITTAL | JVD    | ΗN   | RFR     | GRID: TYPE: 1 SUB                                                                 | TYPE:    |
| ARTMENT SUBMITTAL | JVD    | ΗN   |         | DWG 2149 CUP-0005                                                                 | REVISION |
| DESCRIPTION       | BY     | CKD  | APR     | NO. 2149 COP-0005                                                                 | В        |