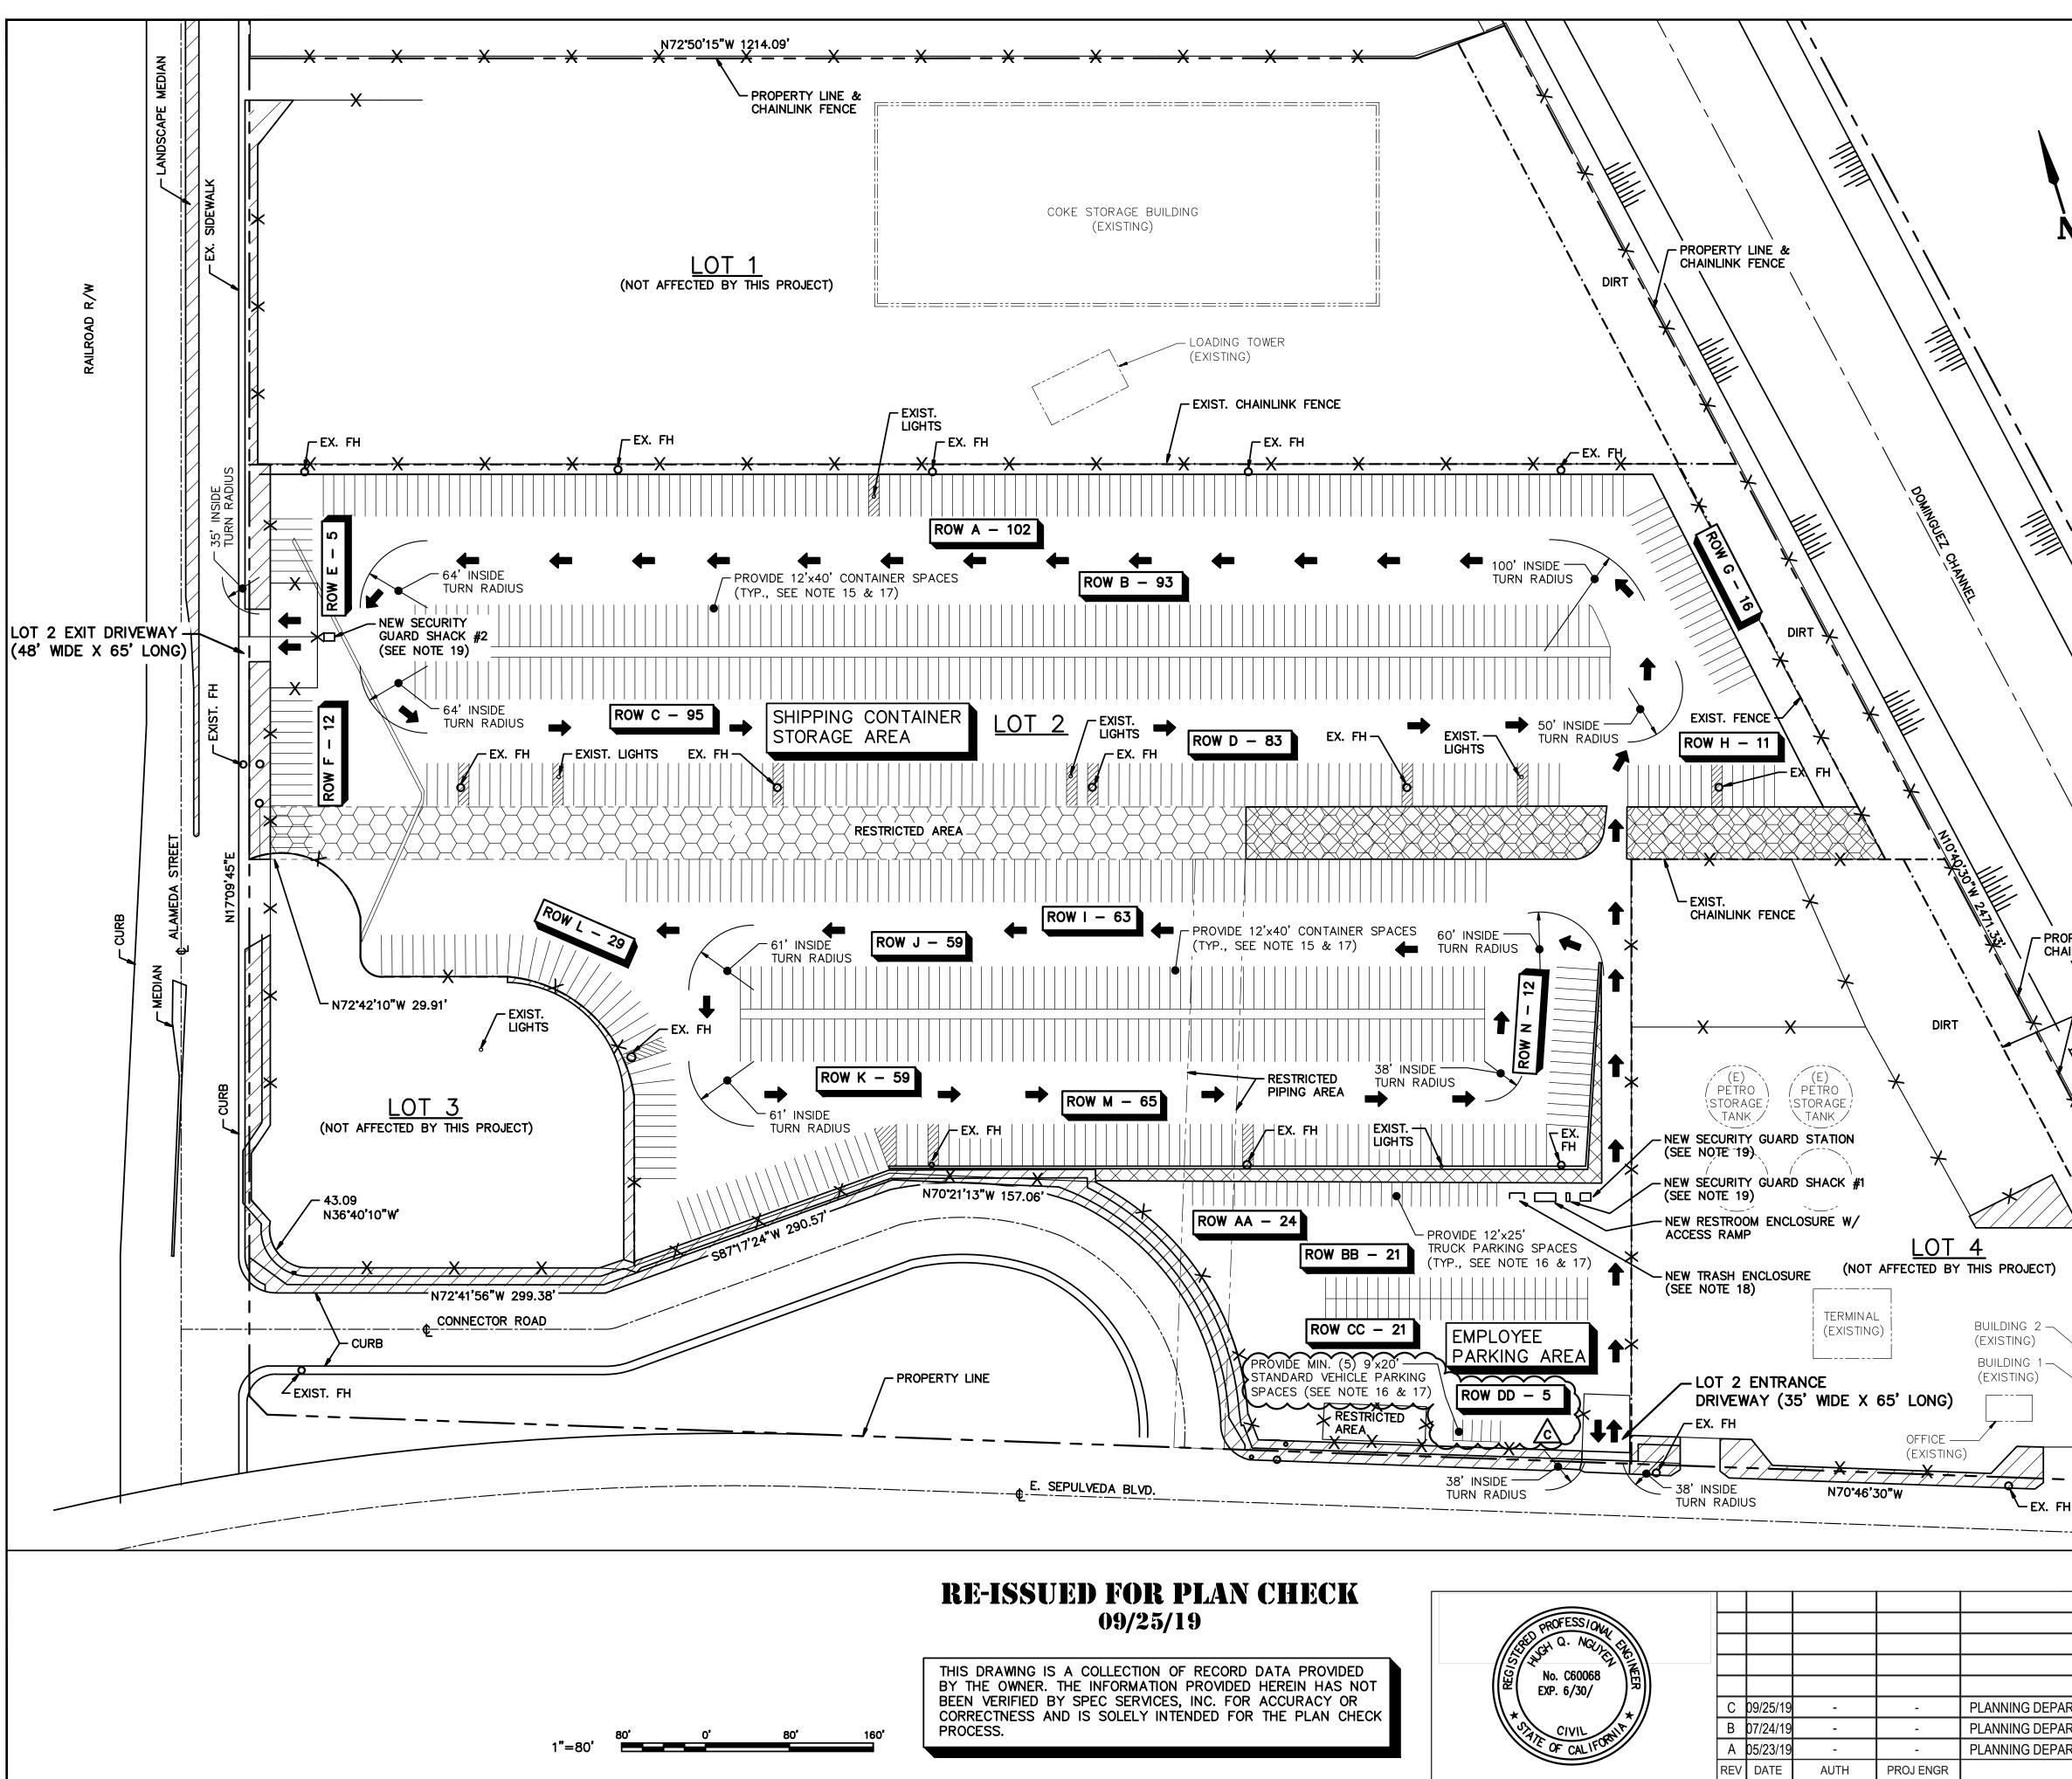

|                                 |             |                       |                    |                                                                   | 54650                                                                                                                                                             |                 |
|---------------------------------|-------------|-----------------------|--------------------|-------------------------------------------------------------------|-------------------------------------------------------------------------------------------------------------------------------------------------------------------|-----------------|
|                                 |             |                       |                    | <u>NG CONTAINER S</u><br>NNER (12'X40')                           | <u>PACES:</u><br>– 704 TOTAL SPACES                                                                                                                               |                 |
|                                 |             | PA                    | RKI                | NG SPACES:                                                        |                                                                                                                                                                   |                 |
|                                 |             | TR                    | UCK                | (12'X25')                                                         | - 66 TOTAL SPACES                                                                                                                                                 |                 |
|                                 |             | ST                    | AND                | ARD VEHICLE (                                                     | 9'X20') – 5 TOTAL SPACES*                                                                                                                                         |                 |
|                                 | 8           | *P<br>PA              | ER<br>ARKII        | CMC SECTION 9<br>NG SPACES ARE                                    | 162.21, A MINIMUM 5 STANDARD VE<br>E REQUIRED.                                                                                                                    | HICLE           |
|                                 | $\sim$      |                       | NER                | AL NOTES:                                                         |                                                                                                                                                                   |                 |
| Ņ                               |             |                       |                    |                                                                   | COMPLETELY BUILT OUT TO ACCOMM<br>ARD. NO GRADING IS REQUIRED.                                                                                                    | IODATE          |
|                                 |             | EX                    | (ISTII             | ERYTHING SHOW<br>NG STRIPING TO<br>RED.                           | N IS EXISTING, EXCEPT AS IDENTIFIE<br>BE MODIFIED, AND RE-STRIPED AS                                                                                              | :D.<br>\$       |
|                                 |             |                       |                    |                                                                   | NG STORM DRAIN SYSTEMS ON-SITE<br>LANDSCAPE AREAS.                                                                                                                | , AND           |
|                                 |             | TH                    | IE P               | ERIMETER FENCI                                                    | PLETELY PAVED WITH ASPHALT BETY<br>ING. TENANT SHALL REPAIR AND/OF<br>ONTAINER STORAGE AREAS AS REQU                                                              | २               |
|                                 |             | SI <sup>-</sup><br>CC | te l<br>)ver       | ANDSCAPING IN                                                     | STING LANDSCAPING IN THE AREA S<br>CLUDES TREES, BUSHES, AND GROU<br>Y ON ALAMEDA AND SEPULVEDA AR<br>REES.                                                       | JND             |
|                                 |             | 6.                    | THE                | ERE ARE NO TR                                                     | UCK DOCKS OR RAMPS.                                                                                                                                               |                 |
| $\mathbf{N}$                    |             | ST                    | REE                | ERE ARE EXISTIN<br>T FRONTAGE. TH<br>ECTOR ROAD.                  | NG UTILITY & LIGHT POLES ALONG T<br>HERE ARE NO UTILITY POLES ON TH                                                                                               | íhe<br>Ie       |
|                                 |             | UT                    | TLITI              | ES.                                                               | AVE SOME ABOVE AND BELOW GROU                                                                                                                                     | JND             |
| $\backslash \mathbf{'}$         |             |                       |                    | •                                                                 | RAGE SPACES SHALL BE 12' WIDE.                                                                                                                                    |                 |
| $\langle \langle \cdot \rangle$ |             |                       |                    | ATER SERVICE IS<br>VEDA.                                          | S AVAILABLE ON ALAMEDA AND                                                                                                                                        |                 |
|                                 |             |                       |                    | FER TO DRAWN<br>AND DETAILS.                                      | IGS S-0 THRU S-3 FOR STAIR AND                                                                                                                                    | RAMP            |
|                                 |             | AS<br>AL<br>AD        | S RE<br>L P<br>JAC | QUIRED AND PF<br>ROPERTY FENCI<br>ENT TO ANY PU                   | CING WILL BE REPAIRED OR RE-INS<br>RIVACY SLATS SHALL BE INSTALLED<br>NG TO SCREEN FROM PUBLIC VIEW<br>JBLIC RIGHT-OF-WAY.                                        | ON              |
| \ \ <b>`</b> \                  |             | 14                    | . TE               | NANT TO PROV                                                      | CONTAINERS WILL OCCUR ON-SITE.<br>IDE MINIMUM SETBACK AS NOTED /<br>2. 2149 CUP-003.                                                                              |                 |
|                                 |             | 15<br>DF<br>12        | . LC<br>RAWI       | OT STRIPING LAY<br>NGS PROVIDED<br>40' STORAGE C                  | YOUT SHOWN IS FROM RECORD DATA<br>BY THE OWNER. OWNER SHALL PRO<br>CONTAINER SPACES (CMC SECTION 9                                                                | VIDE            |
| OPERTY LINE &                   |             | 16<br>DF<br>12        | , LC<br>RAWI       | T STRIPING LAY                                                    | 2' X 33' SPACES).<br>OUT SHOWN IS FROM RECORD DATA<br>BY THE OWNER. OWNER SHALL PRO<br>KING SPACES & 9' X 20' STANDAR<br>ACES                                     |                 |
|                                 |             | RE<br>PF              | PRE<br>ROVII       | SENTATION ONL                                                     | SHOWN ARE FOR GRAPHICAL<br>Y AND IS BASED ON RECORD DATA<br>NER AND IS NOT INTENDED TO BE                                                                         |                 |
|                                 |             | WA                    | <b>ALLS</b>        | WITH A MINIMU                                                     | E SHALL BE ENCLOSED ON 3 SIDES<br>JM OF 4.5'W X 6'L X 6'T DIMENSION<br>MC SECTIONS 9164.3 & 9164.5.                                                               | ; WITH<br>IS IN |
|                                 |             | OC<br>ST<br>IN<br>RE  | CUF<br>AND<br>CHES | PANCY STRUCTU<br>ARD CURB HEIO<br>S ABOVE PAVEM<br>REMENTS. BUILD | ND GUARD STATION ARE SINGLE<br>RES AND SHALL BE SUPPORTED AB<br>SHT ON PERMANENT FOUNDATIONS &<br>MENT AND ARE EXEMPT FROM ADA<br>ING PERMITS SHALL BE OBTAINED F | B               |
| `, <del>\</del> \ \             | $\sim$      |                       |                    | ECTION 9148.6(<br>EGEND:                                          |                                                                                                                                                                   |                 |
|                                 |             |                       |                    | FH                                                                | FIRE HYDRANT                                                                                                                                                      |                 |
| *: * * *                        |             |                       | R                  | OW X - ###                                                        | ROW NAME & NUMBER OF PARKING ST                                                                                                                                   | ALLS            |
| ×', */                          |             |                       |                    | <b>†</b>                                                          | INGRESS/EGRESS & FLOW OF TRAFFIC                                                                                                                                  |                 |
|                                 | $\setminus$ |                       |                    |                                                                   | EXISTING FENCE                                                                                                                                                    |                 |
|                                 |             |                       |                    |                                                                   | PROPOSED LOT LINES                                                                                                                                                |                 |
| BUILDING 3<br>(EXISTING)        | H           |                       | F                  |                                                                   | PROPERTY LINE                                                                                                                                                     |                 |
|                                 | $\square$   |                       |                    |                                                                   | EXISTING LANDSCAPE                                                                                                                                                |                 |
|                                 |             |                       |                    |                                                                   | SOME LANDSCAPING, NO IRRIGATION                                                                                                                                   |                 |
|                                 |             |                       |                    |                                                                   |                                                                                                                                                                   |                 |
|                                 |             |                       |                    | IESUKU                                                            | LOGISTICS OPERATIONS                                                                                                                                              | > LLC           |
|                                 |             |                       |                    | 1                                                                 | INGRESS/EGRESS PLAN                                                                                                                                               |                 |
| RTMENT SUBMITTAL                | JVD         | HN                    | RFR                |                                                                   | 2149 E. SEPULVEDA BLVD.                                                                                                                                           |                 |
| RTMENT SUBMITTAL                | JVD         |                       |                    | GRID:                                                             | TYPE: 1 SUBTY                                                                                                                                                     |                 |
| RTMENT SUBMITTAL                | JVD         |                       | RFR                |                                                                   | 2149 CUP-0004                                                                                                                                                     | EVISION         |
| DESCRIPTION                     | BY          | CKD                   | APR                | NO                                                                |                                                                                                                                                                   | 0               |