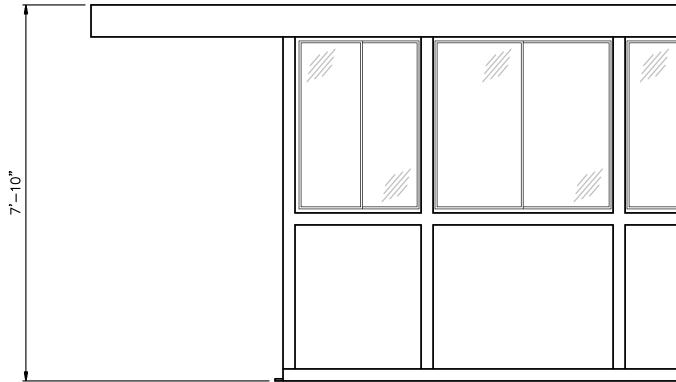

### **RE-ISSUED FOR PLAN CHECK** 09/25/19

INDEX REV INDEXR

|                                              | LOTS AND BUILDING / ENCLOSURE AREAS:<br>LOT 2 AREA (THIS PROJECT) :                                                                                                                                                                                                                            |               |
|----------------------------------------------|------------------------------------------------------------------------------------------------------------------------------------------------------------------------------------------------------------------------------------------------------------------------------------------------|---------------|
|                                              | SHIPPING CONTAINER STORAGE &<br>EMPLOYEE PARKING AREAS: (20.02 ACRES                                                                                                                                                                                                                           |               |
|                                              | ENCLOSURES :<br>SECURITY GUARD SHACK #1 (3.5'X8'): 28 SF<br>SECURITY GUARD SHACK #2 (3.5'X8'): 28 SF<br>(FOR SECURITY GUARD SHACK #1 & #2 FLOOR PLAN &<br>ELEVATIONS, SEE DRAWING CUP-0005)                                                                                                    |               |
| J                                            | SECURITY GUARD STATION (7.5'X10'): 75 SF<br>(FOR SECURITY GUARD STATION FLOOR PLAN & ELEVATIONS,<br>SEE DRAWING CUP-0005)                                                                                                                                                                      |               |
|                                              | RESTROOM ENCLOSURE (8'X20'): 160 SF<br>(FOR RESTROOM ENCLOSURE FLOOR PLAN AND ACCESS RAMP,<br>SEE ATTACHED MANUFACTURER DRAWINGS).                                                                                                                                                             |               |
|                                              | GENERAL NOTES:                                                                                                                                                                                                                                                                                 |               |
|                                              | 1. SITE LOCATION IS COMPLETELY BUILT OUT TO ACCOMMODATE<br>A TRUCK SHIPPING YARD. NO GRADING IS REQUIRED.                                                                                                                                                                                      |               |
|                                              | 2. EVERYTHING SHOWN IS EXISTING, EXCEPT AS IDENTIFIED.<br>EXISTING STRIPING TO BE MODIFIED, AND RE-STRIPED AS<br>REQUIRED.                                                                                                                                                                     |               |
|                                              | 3. THERE ARE EXISTING STORM DRAIN SYSTEMS ON-SITE, AND<br>SOME DRAINAGE INTO LANDSCAPE AREAS.                                                                                                                                                                                                  |               |
|                                              | 4. THE YARD IS COMPLETELY PAVED WITH ASPHALT BETWEEN<br>THE PERIMETER FENCING. TENANT SHALL REPAIR AND/OR<br>PATCH PARKING & CONTAINER STORAGE AREAS AS REQUIRED.                                                                                                                              | $\mathcal{F}$ |
|                                              | 5. THE SITE HAS EXISTING LANDSCAPING IN THE AREA SHOWN.<br>SITE LANDSCAPING INCLUDES TREES, BUSHES, AND GROUND<br>COVER. THE PARKWAY ON ALAMEDA AND SEPULVEDA ARE<br>LANDSCAPED WITH TREES.                                                                                                    |               |
|                                              | 6. THERE ARE NO TRUCK DOCKS OR RAMPS.                                                                                                                                                                                                                                                          |               |
|                                              | 7. THERE ARE EXISTING UTILITY & LIGHT POLES ALONG THE<br>STREET FRONTAGE. THERE ARE NO UTILITY POLES ON THE<br>CONNECTOR ROAD.                                                                                                                                                                 |               |
|                                              | 8. THE FOUR LOTS HAVE SOME ABOVE AND BELOW GROUND<br>UTILITIES.                                                                                                                                                                                                                                |               |
|                                              | 19. GUARD SHACKS AND GUARD STATION ARE SINGLE<br>OCCUPANCY STRUCTURES AND SHALL BE SUPPORTED ABOVE<br>STANDARD CURB HEIGHT ON PERMANENT FOUNDATIONS 8<br>INCHES ABOVE PAVEMENT AND ARE EXEMPT FROM ADA<br>REQUIREMENTS. BUILDING PERMITS SHALL BE OBTAINED PER<br>CMC SECTION 9148.6(B)(4)(f). |               |
|                                              | 10. WATER SERVICE IS AVAILABLE ON ALAMEDA AND<br>SEPULVEDA.                                                                                                                                                                                                                                    |               |
|                                              | 11. REFER TO DRAWINGS S-0 THRU S-3 FOR STAIR AND RAMP                                                                                                                                                                                                                                          |               |
| PERTY LINE &                                 | PLANS AND DETAILS.<br>12. ALL EXISTING FENCING WILL BE REPAIRED OR RE-INSTALLED<br>AS REQUIRED AND PRIVACY SLATS SHALL BE INSTALLED ON<br>ALL PROPERTY FENCING TO SCREEN FROM PUBLIC VIEW                                                                                                      |               |
| INLINK FENCE                                 | ADJACENT TO ANY PUBLIC RIGHT-OF-WAY.<br>13. NO STACKING OF CONTAINERS WILL OCCUR ON-SITE.                                                                                                                                                                                                      |               |
|                                              | 14. TENANT TO PROVIDE MINIMUM SETBACK AS NOTED ON THIS DRAWING IN ACCORDANCE WITH CMC SECTION 9148.6.                                                                                                                                                                                          |               |
|                                              | 15. TRASH ENCLOSURE SHALL BE ENCLOSED ON 3 SIDES WITH<br>WALLS WITH A MINIMUM OF 4.5'W X 6'L X 6'T DIMENSIONS IN<br>ACCORDANCE WITH CMC SECTIONS 9164.3 & 9164.5.                                                                                                                              |               |
| ₩Ţ \ `\ `                                    | 16. PARKING SPACES SHOWN ARE FOR GRAPHICAL<br>REPRESENTATION ONLY AND IS BASED ON RECORD DATA<br>PROVIDED BY THE OWNER AND IS NOT INTENDED TO BE USED                                                                                                                                          |               |
|                                              | AS A STRIPING PLAN.<br>17. CARGO CONTAINERS SHALL NOT BE STORED WITHIN FIVE (5)<br>FEET OF ANY REQUIRED SCREENING WALL NOR WITHIN TWENTY                                                                                                                                                       | }             |
|                                              | (20) FEET OF ANY STRUCTURE OR BUILDING.                                                                                                                                                                                                                                                        | )             |
| S.F.                                         | FH FIRE HYDRANT                                                                                                                                                                                                                                                                                |               |
| S.F.<br>S.F.                                 |                                                                                                                                                                                                                                                                                                |               |
|                                              |                                                                                                                                                                                                                                                                                                |               |
|                                              | · PROPOSED LOT LINES                                                                                                                                                                                                                                                                           |               |
|                                              | PROPERTY LINE                                                                                                                                                                                                                                                                                  |               |
| (EXISTING)                                   | EXISTING LANDSCAPE                                                                                                                                                                                                                                                                             |               |
|                                              | SOME LANDSCAPING, NO IRRIGATION                                                                                                                                                                                                                                                                |               |
|                                              |                                                                                                                                                                                                                                                                                                |               |
|                                              | TESORO LOGISTICS OPERATIONS LLC                                                                                                                                                                                                                                                                |               |
|                                              | PLOT PLAN                                                                                                                                                                                                                                                                                      |               |
| RTMENT SUBMITTAL JVD<br>RTMENT SUBMITTAL JVD | HN RFR CUP<br>2149 E. SEPULVEDA BLVD.                                                                                                                                                                                                                                                          |               |
| RTMENT SUBMITTAL JVD                         | HN RFR GRID: TYPE: 1 SUBTYPE:                                                                                                                                                                                                                                                                  |               |
| TMENT SUBMITTAL -<br>DESCRIPTION BY          | DWGREVISIONCKD APRNO.2149 CUP-0003D                                                                                                                                                                                                                                                            |               |
|                                              |                                                                                                                                                                                                                                                                                                |               |

INDEXREV REV ŭ

<u>REAR ELEVATION</u> SECURITY GUARD STATION

|                   | î<br>Î | 01-7 |         |                                                                                   |          |
|-------------------|--------|------|---------|-----------------------------------------------------------------------------------|----------|
| _                 |        |      | <u></u> | <u>RIGHT ELEVATION</u>                                                            |          |
|                   |        |      |         | TESORO LOGISTICS OPERATION                                                        | IS LLC   |
|                   |        |      |         | GUARD SHACK & GUARD STATIO<br>FLOOR PLANS & ELEVATIONS<br>2149 E. SEPULVEDA BLVD. | N        |
| ARTMENT SUBMITTAL | JVD    | ΗN   | RFR     | GRID: TYPE: 1 SUB                                                                 | TYPE:    |
| ARTMENT SUBMITTAL | JVD    | ΗN   |         | DWG 2149 CUP-0005                                                                 | REVISION |
| DESCRIPTION       | BY     | CKD  | APR     | NO. 2149 COP-0005                                                                 | В        |